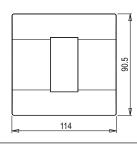

# **SQUARE Series**

# S7631.25

1M Plate Cocoa Brown



S7631.25

One Module

Norisys

64.2g

\_\_\_

Cocoa Brown

SQUARE Series

Smart Plate with frames

114mm x 90.5mm x 16.7mm



## Wiring Diagram:



Code: Series: Family: Module Size: Colour: Mark: Rated supply voltage: Maximum resistive load: Dimensions: Weight:

#### Drawings:









### Installation:



Installation of the product should be carried out in compliance with the current regulations regarding the installation of electrical systems in the country where the product is installed.

The product should be installed by a trained professional following all safety norms.

Keep away from water and wet surfaces. While mounting the product, hands should not be wet.