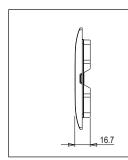

# **SQUARE Series**

# S7631.25

1M Plate Cocoa Brown



S7631.25

One Module

Norisys

64.2g

\_\_\_

Cocoa Brown

SQUARE Series

Smart Plate with frames

114mm x 90.5mm x 16.7mm



## Wiring Diagram:



Code: Series: Family: Module Size: Colour: Mark: Rated supply voltage: Maximum resistive load: Dimensions: Weight:

#### Drawings:









### Installation:



Installation of the product should be carried out in compliance with the current regulations regarding the installation of electrical systems in the country where the product is installed.

The product should be installed by a trained professional following all safety norms.

Keep away from water and wet surfaces. While mounting the product, hands should not be wet.