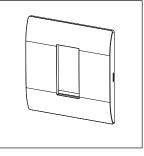

# S7631.25

1M Plate Cocoa Brown

S7631.25

One Module

Norisys

64.2g

\_\_\_

Cocoa Brown

SQUARE Series

Smart Plate with frames

114mm x 90.5mm x 16.7mm