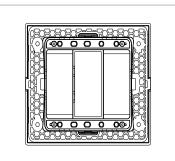

# **SQUARE Series**

# S7631.25

1M Plate Cocoa Brown



S7631.25

One Module

Norisys

64.2g

\_\_\_

Cocoa Brown

SQUARE Series

Smart Plate with frames

114mm x 90.5mm x 16.7mm



## Wiring Diagram:



Code: Series: Family: Module Size: Colour: Mark: Rated supply voltage: Maximum resistive load: Dimensions: Weight:

#### Drawings:









### Installation:



Installation of the product should be carried out in compliance with the current regulations regarding the installation of electrical systems in the country where the product is installed.

The product should be installed by a trained professional following all safety norms.

Keep away from water and wet surfaces. While mounting the product, hands should not be wet.