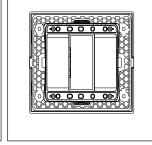

# S7631.25

1M Plate Cocoa Brown

S7631.25

One Module

Norisys

64.2g

\_\_\_

Cocoa Brown

SQUARE Series

Smart Plate with frames

114mm x 90.5mm x 16.7mm