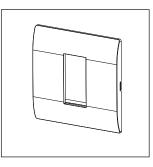

# norisys®

### **SQUARE Series**

## S7631.23

1M Plate Graphite Gray









Code: S7631 .23
Series: SQUARE Series
Family: Smart Plate with frames

Module Size:

Colour:

Graphite Gray

Mark:

Norisys

Dimensions: 114mm x 90.5mm x 16.7mm

Weight: 64.2g

## Wiring Diagram:



#### Drawings:









#### Installation:



Installation of the product should be carried out in compliance with the current regulations regarding the installation of electrical systems in the country where the product is installed.

The product should be installed by a trained professional following all safety norms.

Keep away from water and wet surfaces. While mounting the product, hands should not be wet.