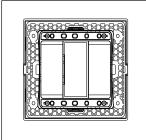

# norisys®

### **SQUARE Series**

## S7631.23

1M Plate Graphite Gray









Code: S7631 .23
Series: SQUARE Series
Family: Smart Plate with frames

Module Size:

Colour:

Graphite Gray

Mark:

Norisys

Dimensions: 114mm x 90.5mm x 16.7mm

Weight: 64.2g

## Wiring Diagram:



#### Drawings:









#### Installation:



Installation of the product should be carried out in compliance with the current regulations regarding the installation of electrical systems in the country where the product is installed.

The product should be installed by a trained professional following all safety norms.

Keep away from water and wet surfaces. While mounting the product, hands should not be wet.