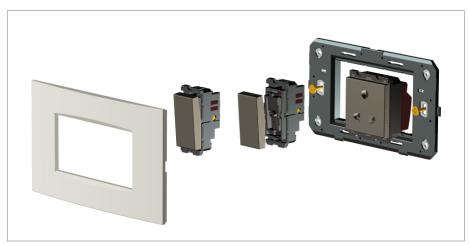

# norisys®

### **SQUARE Series**

## S7631.23

1M Plate Graphite Gray









Code: S7631 .23
Series: SQUARE Series
Family: Smart Plate with frames

Module Size:

Colour:

Graphite Gray

Mark:

Norisys

Dimensions: 114mm x 90.5mm x 16.7mm

Weight: 64.2g

## Wiring Diagram:



#### Drawings:









#### Installation:



Installation of the product should be carried out in compliance with the current regulations regarding the installation of electrical systems in the country where the product is installed.

The product should be installed by a trained professional following all safety norms.

Keep away from water and wet surfaces. While mounting the product, hands should not be wet.