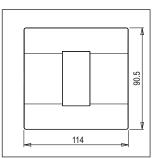

# norisys®

### **SQUARE Series**

## S7631.23

1M Plate Graphite Gray









Code: S7631 .23
Series: SQUARE Series
Family: Smart Plate with frames

Module Size:

Colour:

Graphite Gray

Mark:

Norisys

Dimensions: 114mm x 90.5mm x 16.7mm

Weight: 64.2g

## Wiring Diagram:



#### Drawings:









#### Installation:



Installation of the product should be carried out in compliance with the current regulations regarding the installation of electrical systems in the country where the product is installed.

The product should be installed by a trained professional following all safety norms.

Keep away from water and wet surfaces. While mounting the product, hands should not be wet.