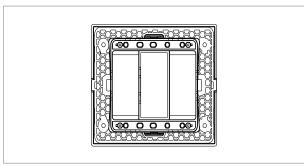

#### Drawings:

## S7631.23

1M Plate Graphite Gray

Code: S7631 .23
Series: SQUARE Series
Family: Smart Plate with frames

Module Size:

Colour:

Graphite Gray

Mark:

Norisys