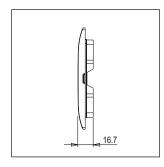

# norisys®

### **SQUARE Series**

## S7631.23

1M Plate Graphite Gray









Code: S7631 .23
Series: SQUARE Series
Family: Smart Plate with frames

Module Size:

Colour:

Graphite Gray

Mark:

Norisys

Dimensions: 114mm x 90.5mm x 16.7mm

Weight: 64.2g

## Wiring Diagram:



#### Drawings:









#### Installation:



Installation of the product should be carried out in compliance with the current regulations regarding the installation of electrical systems in the country where the product is installed.

The product should be installed by a trained professional following all safety norms.

Keep away from water and wet surfaces. While mounting the product, hands should not be wet.