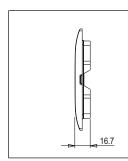

## **SQUARE Series**

# S7631.03

1M Plate Ice Silver



S7631.03

One Module

Ice Silver

Norisys

64.2g

---

SQUARE Series

Smart Plate with frames

114mm x 90.5mm x 16.7mm



#### Wiring Diagram:



Code: Series: Family: Module Size: Colour: Mark: Rated supply voltage: Maximum resistive load: Dimensions: Weight:

#### Drawings:









### Installation:



Installation of the product should be carried out in compliance with the current regulations regarding the installation of electrical systems in the country where the product is installed.

The product should be installed by a trained professional following all safety norms.

Keep away from water and wet surfaces. While mounting the product, hands should not be wet.