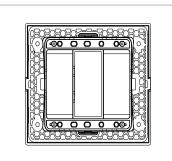

## **SQUARE Series**

# S7631.03

1M Plate Ice Silver



S7631.03

One Module

Ice Silver

Norisys

64.2g

---

SQUARE Series

Smart Plate with frames

114mm x 90.5mm x 16.7mm



#### Wiring Diagram:



Code: Series: Family: Module Size: Colour: Mark: Rated supply voltage: Maximum resistive load: Dimensions: Weight:

#### Drawings:









### Installation:



Installation of the product should be carried out in compliance with the current regulations regarding the installation of electrical systems in the country where the product is installed.

The product should be installed by a trained professional following all safety norms.

Keep away from water and wet surfaces. While mounting the product, hands should not be wet.