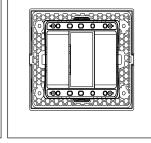

# S7631.03

1M Plate Ice Silver

S7631.03

One Module

Ice Silver

Norisys

64.2g

---

SQUARE Series

Smart Plate with frames

114mm x 90.5mm x 16.7mm