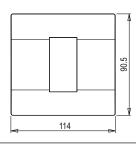

## **SQUARE Series**

# S7631.03

1M Plate Ice Silver



S7631.03

One Module

Ice Silver

Norisys

64.2g

---

SQUARE Series

Smart Plate with frames

114mm x 90.5mm x 16.7mm



#### Wiring Diagram:



Code: Series: Family: Module Size: Colour: Mark: Rated supply voltage: Maximum resistive load: Dimensions: Weight:

#### Drawings:









### Installation:



Installation of the product should be carried out in compliance with the current regulations regarding the installation of electrical systems in the country where the product is installed.

The product should be installed by a trained professional following all safety norms.

Keep away from water and wet surfaces. While mounting the product, hands should not be wet.