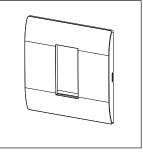

# S7631.03

1M Plate Ice Silver

S7631.03

One Module

Ice Silver

Norisys

64.2g

---

SQUARE Series

Smart Plate with frames

114mm x 90.5mm x 16.7mm