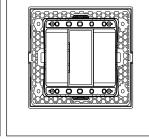

# **SQUARE Series**

# S7631.01

1M Plate Frost White



S7631.01

One Module

Frost White

Norisys

64.2g

\_\_\_

SQUARE Series

Smart Plate with frames

114mm x 90.5mm x 16.7mm



## Wiring Diagram:



Code: Series: Family: Module Size: Colour: Mark: Rated supply voltage: Maximum resistive load: Dimensions: Weight:

### Drawings:









### Installation:



Installation of the product should be carried out in compliance with the current regulations regarding the installation of electrical systems in the country where the product is installed.

The product should be installed by a trained professional following all safety norms.

Keep away from water and wet surfaces. While mounting the product, hands should not be wet.