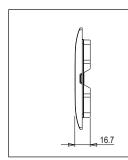

# **SQUARE Series**

# S7631.01

1M Plate Frost White



S7631.01

One Module

Frost White

Norisys

64.2g

\_\_\_

SQUARE Series

Smart Plate with frames

114mm x 90.5mm x 16.7mm



## Wiring Diagram:



Code: Series: Family: Module Size: Colour: Mark: Rated supply voltage: Maximum resistive load: Dimensions: Weight:

### Drawings:









### Installation:



Installation of the product should be carried out in compliance with the current regulations regarding the installation of electrical systems in the country where the product is installed.

The product should be installed by a trained professional following all safety norms.

Keep away from water and wet surfaces. While mounting the product, hands should not be wet.