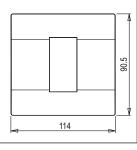

# **SQUARE Series**

# S7631.01

1M Plate Frost White



S7631.01

One Module

Frost White

Norisys

64.2g

\_\_\_

SQUARE Series

Smart Plate with frames

114mm x 90.5mm x 16.7mm



## Wiring Diagram:



Code: Series: Family: Module Size: Colour: Mark: Rated supply voltage: Maximum resistive load: Dimensions: Weight:

### Drawings:









### Installation:



Installation of the product should be carried out in compliance with the current regulations regarding the installation of electrical systems in the country where the product is installed.

The product should be installed by a trained professional following all safety norms.

Keep away from water and wet surfaces. While mounting the product, hands should not be wet.