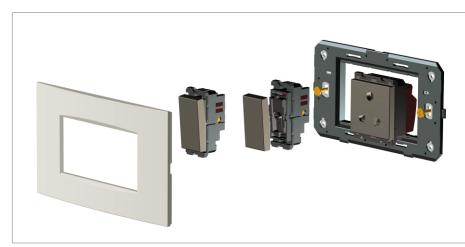

### Installation:

Installation of the product should be carried out in compliance with the current regulations regarding the installation of electrical systems in the country where the product is installed.

The product should be installed by a trained professional following all safety norms.

Keep away from water and wet surfaces. While mounting the product, hands should not be wet.