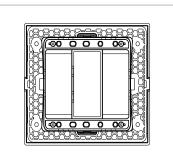

# **SQUARE Series**

# S7631.01

1M Plate Frost White



S7631.01

One Module

Frost White

Norisys

64.2g

\_\_\_

SQUARE Series

Smart Plate with frames

114mm x 90.5mm x 16.7mm



## Wiring Diagram:



Code: Series: Family: Module Size: Colour: Mark: Rated supply voltage: Maximum resistive load: Dimensions: Weight:

### Drawings:









### Installation:



Installation of the product should be carried out in compliance with the current regulations regarding the installation of electrical systems in the country where the product is installed.

The product should be installed by a trained professional following all safety norms.

Keep away from water and wet surfaces. While mounting the product, hands should not be wet.