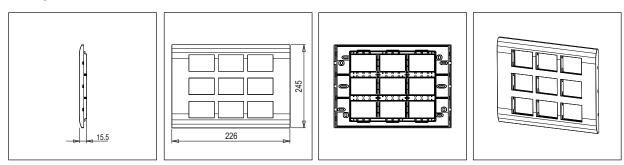

# **SQUARE Series**

# S7618.27

18M Plate Wood Finish



S7618.27

SQUARE Series

Eighteen Module

Wood Finish

Norisys

334.4g

---

Smart Plate with frames

226mm x 245mm x 15.5mm



## Wiring Diagram:



Code: Series: Family: Module Size: Colour: Mark: Rated supply voltage: Maximum resistive load: Dimensions: Weight:

### Drawings:



### Installation:



Installation of the product should be carried out in compliance with the current regulations regarding the installation of electrical systems in the country where the product is installed.

The product should be installed by a trained professional following all safety norms.

Keep away from water and wet surfaces. While mounting the product, hands should not be wet.