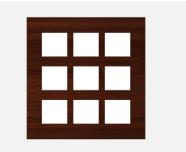

# S7618.27

18M Plate Wood Finish

S7618.27

SQUARE Series

Eighteen Module

Wood Finish

Norisys

334.4g

---

Smart Plate with frames

226mm x 245mm x 15.5mm