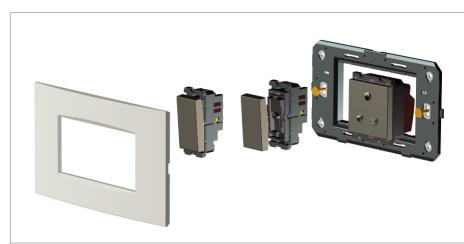

# **SQUARE Series**

# S7618.27

18M Plate Wood Finish



S7618.27

SQUARE Series

Eighteen Module

Wood Finish

Norisys

334.4g

---

Smart Plate with frames

226mm x 245mm x 15.5mm



## Wiring Diagram:



Code: Series: Family: Module Size: Colour: Mark: Rated supply voltage: Maximum resistive load: Dimensions: Weight:

### Drawings:



### Installation:



Installation of the product should be carried out in compliance with the current regulations regarding the installation of electrical systems in the country where the product is installed.

The product should be installed by a trained professional following all safety norms.

Keep away from water and wet surfaces. While mounting the product, hands should not be wet.