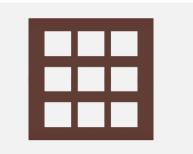

## Smart Plate with frames Eighteen Module Cocoa Brown Norisys --

S7618.25

SQUARE Series

226mm x 245mm x 15.5mm 334.4g