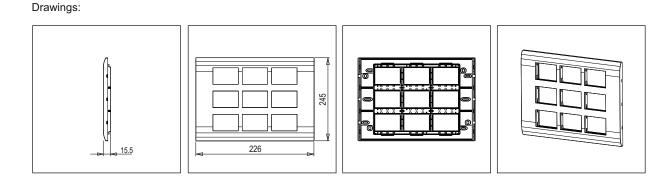

## Smart Plate with frames Eighteen Module Cocoa Brown Norisys --

S7618.25

SQUARE Series

226mm x 245mm x 15.5mm 334.4g