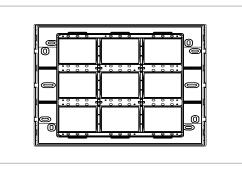

## Smart Plate with frames Eighteen Module Cocoa Brown Norisys --

S7618.25

SQUARE Series

226mm x 245mm x 15.5mm 334.4g