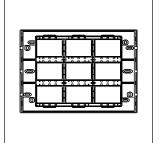

# norisys®

### **SQUARE** Series

# S7618 .23

18M Plate Graphite Gray









Code: S7618 .23

Series: SQUARE Series

Family: Smart Plate with frames

Module Size: Eighteen Module

Colour: Graphite Gray

Mark: Norisys

Dimensions: 226mm x 245mm x 15.5mm

Weight: 334.4g

## Wiring Diagram:



#### Drawings:









#### Installation:



Installation of the product should be carried out in compliance with the current regulations regarding the installation of electrical systems in the country where the product is installed.

The product should be installed by a trained professional following all safety norms.

Keep away from water and wet surfaces. While mounting the product, hands should not be wet.