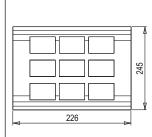

# norisys®

### **SQUARE** Series

# S7618 .23

18M Plate Graphite Gray









Code: S7618 .23

Series: SQUARE Series

Family: Smart Plate with frames

Module Size: Eighteen Module

Colour: Graphite Gray

Mark: Norisys

Dimensions: 226mm x 245mm x 15.5mm

Weight: 334.4g

## Wiring Diagram:



#### Drawings:









#### Installation:



Installation of the product should be carried out in compliance with the current regulations regarding the installation of electrical systems in the country where the product is installed.

The product should be installed by a trained professional following all safety norms.

Keep away from water and wet surfaces. While mounting the product, hands should not be wet.