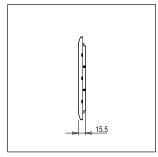

# norisys®

### **SQUARE** Series

# S7618 .23

18M Plate Graphite Gray









Code: S7618 .23

Series: SQUARE Series

Family: Smart Plate with frames

Module Size: Eighteen Module

Colour: Graphite Gray

Mark: Norisys

Dimensions: 226mm x 245mm x 15.5mm

Weight: 334.4g

## Wiring Diagram:



#### Drawings:









#### Installation:



Installation of the product should be carried out in compliance with the current regulations regarding the installation of electrical systems in the country where the product is installed.

The product should be installed by a trained professional following all safety norms.

Keep away from water and wet surfaces. While mounting the product, hands should not be wet.