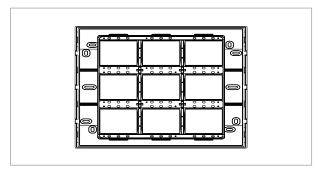

# norisys®

### **SQUARE** Series

# S7618 .23

18M Plate Graphite Gray









Code: S7618 .23

Series: SQUARE Series

Family: Smart Plate with frames

Module Size: Eighteen Module

Colour: Graphite Gray

Mark: Norisys

Dimensions: 226mm x 245mm x 15.5mm

Weight: 334.4g

## Wiring Diagram:



#### Drawings:









#### Installation:



Installation of the product should be carried out in compliance with the current regulations regarding the installation of electrical systems in the country where the product is installed.

The product should be installed by a trained professional following all safety norms.

Keep away from water and wet surfaces. While mounting the product, hands should not be wet.