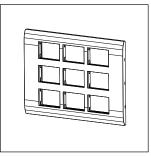

# norisys®

### **SQUARE** Series

# S7618 .23

18M Plate Graphite Gray









Code: S7618 .23

Series: SQUARE Series

Family: Smart Plate with frames

Module Size: Eighteen Module

Colour: Graphite Gray

Mark: Norisys

Dimensions: 226mm x 245mm x 15.5mm

Weight: 334.4g

## Wiring Diagram:



#### Drawings:









#### Installation:



Installation of the product should be carried out in compliance with the current regulations regarding the installation of electrical systems in the country where the product is installed.

The product should be installed by a trained professional following all safety norms.

Keep away from water and wet surfaces. While mounting the product, hands should not be wet.