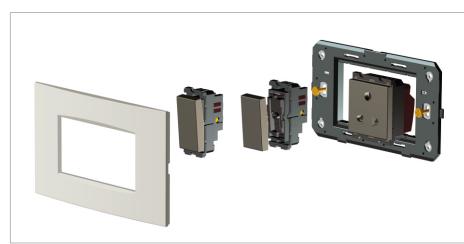

#### Installation:

Drawings:

Installation of the product should be carried out in compliance with the current regulations regarding the installation of electrical systems in the country where the product is installed.

The product should be installed by a trained professional following all safety norms.

Keep away from water and wet surfaces. While mounting the product, hands should not be wet.