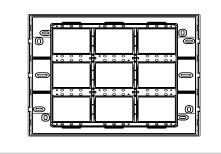

#### **SQUARE Series**

### S7618.03

18M Plate Ice Silver





Code: Series: Family: Module Size: Colour: Mark: Rated supply voltage: Maximum resistive load: Dimensions: Weight:

#### S7618 .03 SQUARE Series Smart Plate with frames Eighteen Module Ice Silver Norisys

226mm x 245mm x 15.5mm 334.4g

## Wiring Diagram:



# 

#### Installation:

Drawings:



Installation of the product should be carried out in compliance with the current regulations regarding the installation of electrical systems in the country where the product is installed.

The product should be installed by a trained professional following all safety norms.

Keep away from water and wet surfaces. While mounting the product, hands should not be wet.