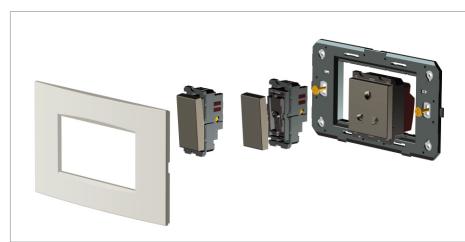

#### Installation:

Installation of the product should be carried out in compliance with the current regulations regarding the installation of electrical systems in the country where the product is installed.

The product should be installed by a trained professional following all safety norms.

Keep away from water and wet surfaces. While mounting the product, hands should not be wet.