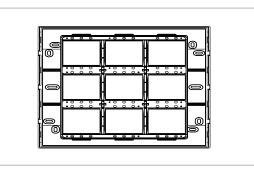

# S7618.01

18M Plate Frost White

S7618 .01

SQUARE Series Smart Plate with frames

Eighteen Module

226mm x 245mm x 15.5mm

Frost White

Norisys