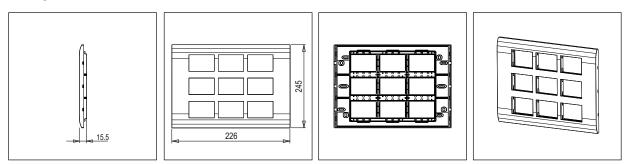

# S7618.01

18M Plate Frost White

S7618 .01

SQUARE Series Smart Plate with frames

Eighteen Module

226mm x 245mm x 15.5mm

Frost White

Norisys

#### Drawings:

Code: Series: