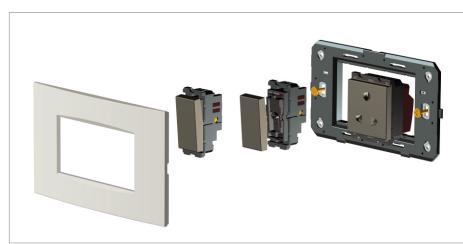

### **SQUARE Series**

## S7612.27

12M Plate Wood Finish





#### Code: Series: Family: Module Size: Colour: Mark: Rated supply voltage: Maximum resistive load: Dimensions: Weight:

## S7612 .27 SQUARE Series Smart Plate with frames Twelve Module Wood Finish Norisys

226mm x 166mm x 16.7mm 206.3g

#### Wiring Diagram:



# 

#### Installation:

Drawings:



Installation of the product should be carried out in compliance with the current regulations regarding the installation of electrical systems in the country where the product is installed.

The product should be installed by a trained professional following all safety norms.

Keep away from water and wet surfaces. While mounting the product, hands should not be wet.