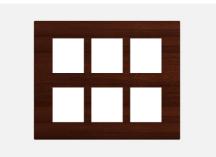

## S7612.27

12M Plate Wood Finish

## S7612 .27 SQUARE Series Smart Plate with frames Twelve Module Wood Finish Norisys

226mm x 166mm x 16.7mm 206.3g