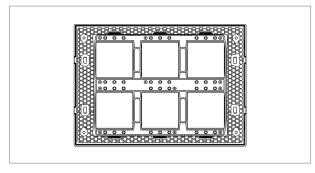

# norisys®

## **SQUARE** Series

## S7612.25

12M Plate Cocoa Brown









Code: S7612 .25
Series: SQUARE Series
Family: Smart Plate with frames

Module Size: Twelve Module
Colour: Cocoa Brown
Mark: Norisys

Rated supply voltage: --

Maximum resistive load: -

Dimensions: 226mm x 166mm x 16.7mm

Weight: 206.3g

## Wiring Diagram:



### Drawings:









#### Installation:



Installation of the product should be carried out in compliance with the current regulations regarding the installation of electrical systems in the country where the product is installed.

The product should be installed by a trained professional following all safety norms.

Keep away from water and wet surfaces. While mounting the product, hands should not be wet.