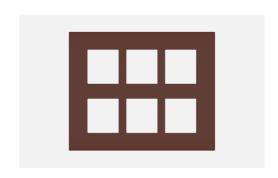

## S7612.25

12M Plate Cocoa Brown

Code: S7612 .25
Series: SQUARE Series
Family: Smart Plate with frames

Module Size: Twelve Module
Colour: Cocoa Brown
Mark: Norisys

Rated supply voltage: --

Maximum resistive load: -

Dimensions: 226mm x 166mm x 16.7mm

Weight: 206.3g