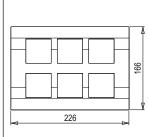

# norisys®

## **SQUARE** Series

## S7612.25

12M Plate Cocoa Brown









Code: S7612 .25
Series: SQUARE Series
Family: Smart Plate with frames

Module Size: Twelve Module
Colour: Cocoa Brown
Mark: Norisys

Rated supply voltage: --

Maximum resistive load: -

Dimensions: 226mm x 166mm x 16.7mm

Weight: 206.3g

## Wiring Diagram:



### Drawings:









#### Installation:



Installation of the product should be carried out in compliance with the current regulations regarding the installation of electrical systems in the country where the product is installed.

The product should be installed by a trained professional following all safety norms.

Keep away from water and wet surfaces. While mounting the product, hands should not be wet.