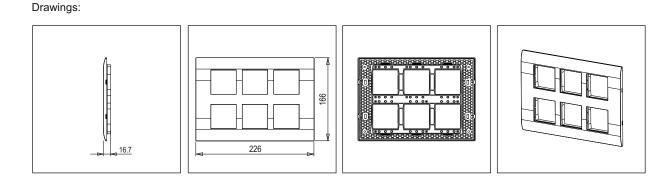

### S7612 .23 SQUARE Series Smart Plate with frames Twelve Module Graphite Gray Norisys

226mm x 166mm x 16.7mm 206.3g