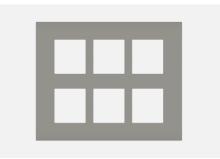

## S7612.23

12M Plate - Graphite Gray

### S7612 .23 SQUARE Series Smart Plate with frames Twelve Module Graphite Gray Norisys

226mm x 166mm x 16.7mm 206.3g