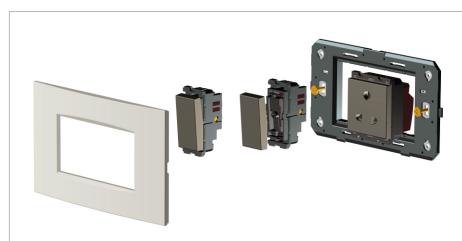

## **SQUARE Series**

# S7612.03

12M Plate Ice Silver





### Wiring Diagram:



Code: Series: Family: Module Size: Colour: Mark: Rated supply voltage: Maximum resistive load: Dimensions: Weight: S7612 .03 SQUARE Series Smart Plate with frames Twelve Module Ice Silver Norisys

226mm x 166mm x 16.7mm 206.3g

#### Drawings:



### Installation:



Installation of the product should be carried out in compliance with the current regulations regarding the installation of electrical systems in the country where the product is installed.

The product should be installed by a trained professional following all safety norms.

Keep away from water and wet surfaces. While mounting the product, hands should not be wet.