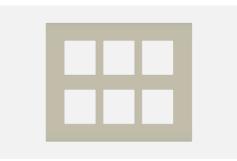

# S7612.03

12M Plate Ice Silver

### Wiring Diagram:

Code: Series: Family: Module Size: Colour: Mark: Rated supply voltage: Maximum resistive load: Dimensions: Weight: S7612 .03 SQUARE Series Smart Plate with frames Twelve Module Ice Silver Norisys

226mm x 166mm x 16.7mm 206.3g