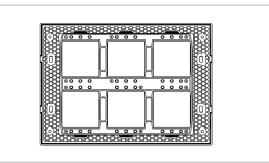

### Wiring Diagram:

Code: Series: Family: Module Size: Colour: Mark: Rated supply voltage: Maximum resistive load: Dimensions: Weight: S7612 .03 SQUARE Series Smart Plate with frames Twelve Module Ice Silver Norisys

#### Drawings: