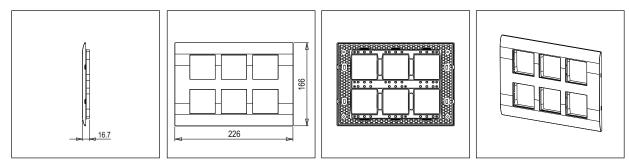

## **SQUARE Series**

# S7612.03

12M Plate Ice Silver





### Wiring Diagram:



Code: Series: Family: Module Size: Colour: Mark: Rated supply voltage: Maximum resistive load: Dimensions: Weight: S7612 .03 SQUARE Series Smart Plate with frames Twelve Module Ice Silver Norisys

226mm x 166mm x 16.7mm 206.3g

#### Drawings:



### Installation:



Installation of the product should be carried out in compliance with the current regulations regarding the installation of electrical systems in the country where the product is installed.

The product should be installed by a trained professional following all safety norms.

Keep away from water and wet surfaces. While mounting the product, hands should not be wet.