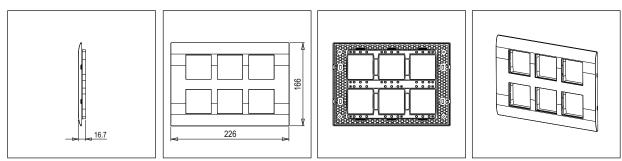

# S7612 .01 SQUARE Series Smart Plate with frames Twelve Module Frost White Norisys

226mm x 166mm x 16.7mm 206.3g

#### Drawings: