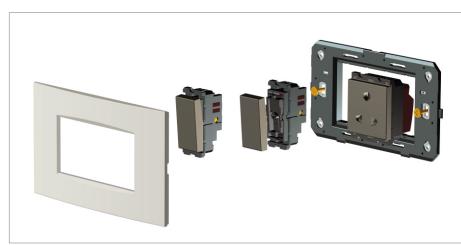

# S7612 .01 SQUARE Series Smart Plate with frames Twelve Module Frost White Norisys

226mm x 166mm x 16.7mm 206.3g

#### Drawings: