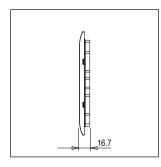

# norisys®

## **SQUARE Series**

# S7609 .27

8M (V) Plate Wood Finish









Code: S7609 .27
Series: SQUARE Series
Family: Smart Plate with frames

Module Size: Eight Module
Colour: Wood Finish
Mark: Norisys
Rated supply voltage: --

Maximum resistive load: -

Dimensions: 153mm x 166mm x 16.7mm

Weight: 144.9g

# Wiring Diagram:



### Drawings:









#### Installation:



Installation of the product should be carried out in compliance with the current regulations regarding the installation of electrical systems in the country where the product is installed.

The product should be installed by a trained professional following all safety norms.

Keep away from water and wet surfaces. While mounting the product, hands should not be wet.