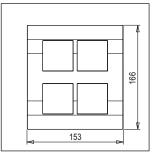

# norisys®

## **SQUARE Series**

# S7609 .27

8M (V) Plate Wood Finish









Code: S7609 .27
Series: SQUARE Series
Family: Smart Plate with frames

Module Size: Eight Module
Colour: Wood Finish
Mark: Norisys
Rated supply voltage: --

Maximum resistive load: -

Dimensions: 153mm x 166mm x 16.7mm

Weight: 144.9g

# Wiring Diagram:



### Drawings:









#### Installation:



Installation of the product should be carried out in compliance with the current regulations regarding the installation of electrical systems in the country where the product is installed.

The product should be installed by a trained professional following all safety norms.

Keep away from water and wet surfaces. While mounting the product, hands should not be wet.