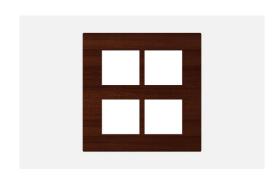

# S7609 .27

8M (V) Plate Wood Finish

Code: S7609 .27
Series: SQUARE Series
Family: Smart Plate with frames

Module Size: Eight Module
Colour: Wood Finish
Mark: Norisys
Rated supply voltage: --

Maximum resistive load: -