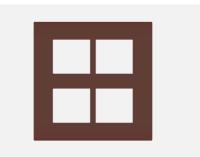

## S7609.25

Code: Series:

Family:

Colour:

Mark:

Module Size:

Dimensions:

Weight:

Rated supply voltage:

Maximum resistive load:

8M (V) Plate Cocoa Brown

S7609.25

SQUARE Series

Eight Module

Cocoa Brown

Norisys

144.9g

\_\_\_

Smart Plate with frames

153mm x 166mm x 16.7mm