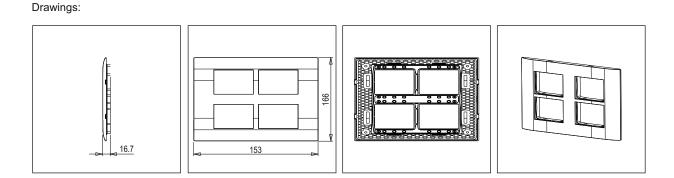

## **SQUARE Series**

## S7609.25

Code: Series:

Family:

Colour:

Mark:

Module Size:

Dimensions:

Weight:

Rated supply voltage:

Maximum resistive load:

8M (V) Plate Cocoa Brown



S7609.25

SQUARE Series

Eight Module

Cocoa Brown

Norisys

144.9g

\_\_\_

Smart Plate with frames

153mm x 166mm x 16.7mm



## Wiring Diagram:





## Installation:



Installation of the product should be carried out in compliance with the current regulations regarding the installation of electrical systems in the country where the product is installed.

The product should be installed by a trained professional following all safety norms.

Keep away from water and wet surfaces. While mounting the product, hands should not be wet.