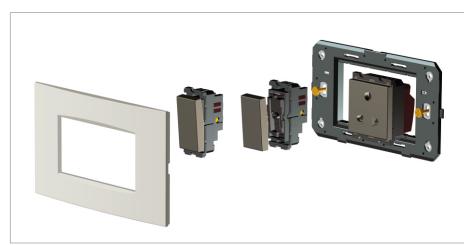

## Installation:

Installation of the product should be carried out in compliance with the current regulations regarding the installation of electrical systems in the country where the product is installed.

The product should be installed by a trained professional following all safety norms.

Keep away from water and wet surfaces. While mounting the product, hands should not be wet.