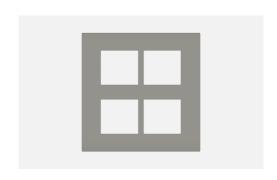

# S7609.23

8M (V) Plate Graphite Gray

Code: S7609 .23
Series: SQUARE Series
Family: Smart Plate with frames

Module Size: Eight Module
Colour: Graphite Gray
Mark: Norisys

Rated supply voltage: --

Maximum resistive load: -