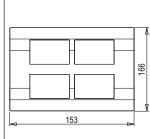

# norisys®

### **SQUARE** Series

# S7609.23

8M (V) Plate Graphite Gray









Code: S7609 .23
Series: SQUARE Series
Family: Smart Plate with frames

Module Size: Eight Module
Colour: Graphite Gray
Mark: Norisys

Rated supply voltage: --

Maximum resistive load: -

Dimensions: 153mm x 166mm x 16.7mm

Weight: 144.9g

## Wiring Diagram:



#### Drawings:









#### Installation:



Installation of the product should be carried out in compliance with the current regulations regarding the installation of electrical systems in the country where the product is installed.

The product should be installed by a trained professional following all safety norms.

Keep away from water and wet surfaces. While mounting the product, hands should not be wet.