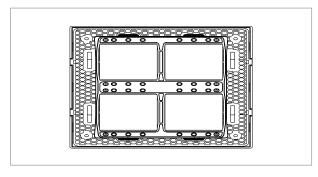

# norisys®

### **SQUARE** Series

# S7609.23

8M (V) Plate Graphite Gray









Code: S7609 .23
Series: SQUARE Series
Family: Smart Plate with frames

Module Size: Eight Module
Colour: Graphite Gray
Mark: Norisys

Rated supply voltage: --

Maximum resistive load: -

Dimensions: 153mm x 166mm x 16.7mm

Weight: 144.9g

## Wiring Diagram:



#### Drawings:









#### Installation:



Installation of the product should be carried out in compliance with the current regulations regarding the installation of electrical systems in the country where the product is installed.

The product should be installed by a trained professional following all safety norms.

Keep away from water and wet surfaces. While mounting the product, hands should not be wet.