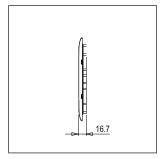

# norisys®

### **SQUARE** Series

# S7609.23

8M (V) Plate Graphite Gray









Code: S7609 .23
Series: SQUARE Series
Family: Smart Plate with frames

Module Size: Eight Module
Colour: Graphite Gray
Mark: Norisys

Rated supply voltage: --

Maximum resistive load: -

Dimensions: 153mm x 166mm x 16.7mm

Weight: 144.9g

## Wiring Diagram:



#### Drawings:









#### Installation:



Installation of the product should be carried out in compliance with the current regulations regarding the installation of electrical systems in the country where the product is installed.

The product should be installed by a trained professional following all safety norms.

Keep away from water and wet surfaces. While mounting the product, hands should not be wet.