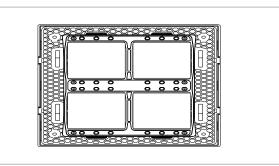

# S7609.03

8M (V) Plate Ice Silver

Code: Series: Family: Module Size: Colour: Mark: Rated supply voltage: Maximum resistive load: Dimensions: Weight: S7609 .03 SQUARE Series Smart Plate with frames Eight Module Ice Silver Norisys

153mm x 166mm x 16.7mm 144.9g