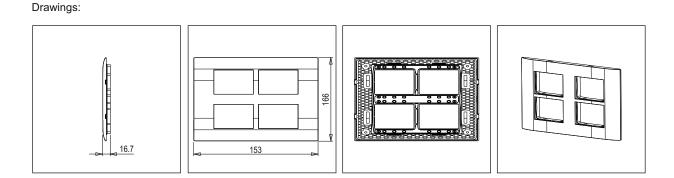

# S7609.03

8M (V) Plate Ice Silver

Code: Series: Family: Module Size: Colour: Mark: Rated supply voltage: Maximum resistive load: Dimensions: Weight: S7609 .03 SQUARE Series Smart Plate with frames Eight Module Ice Silver Norisys

153mm x 166mm x 16.7mm 144.9g