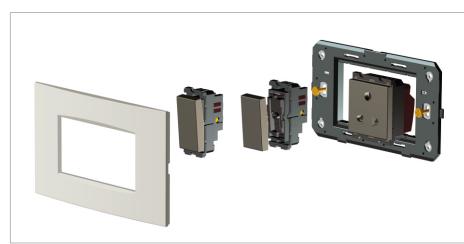

# S7609.03

8M (V) Plate Ice Silver

Code: Series: Family: Module Size: Colour: Mark: Rated supply voltage: Maximum resistive load: Dimensions: Weight: S7609 .03 SQUARE Series Smart Plate with frames Eight Module Ice Silver Norisys