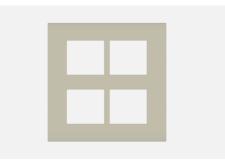

# S7609.03

8M (V) Plate Ice Silver

Code: Series: Family: Module Size: Colour: Mark: Rated supply voltage: Maximum resistive load: Dimensions: Weight: S7609 .03 SQUARE Series Smart Plate with frames Eight Module Ice Silver Norisys

153mm x 166mm x 16.7mm 144.9g