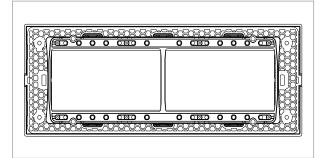

# S7608.27

8M Plate Wood Finish





# Code: Series: Family: Module Size: Colour: Mark: Rated supply voltage: Maximum resistive load: Dimensions: Weight:

S7608 .27 SQUARE Series Smart Plate with frames Eight Module Wood Finish Norisys

247mm x 90.5mm x 16.7mm 132g

## Wiring Diagram:



## Drawings:



## Installation:



Installation of the product should be carried out in compliance with the current regulations regarding the installation of electrical systems in the country where the product is installed.

The product should be installed by a trained professional following all safety norms.

Keep away from water and wet surfaces. While mounting the product, hands should not be wet.