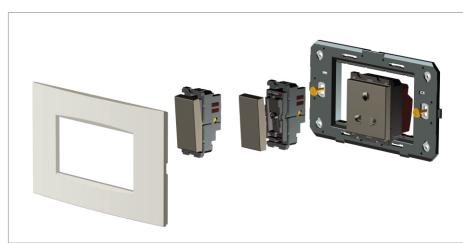

# S7608.27

8M Plate Wood Finish





# Code: Series: Family: Module Size: Colour: Mark: Rated supply voltage: Maximum resistive load: Dimensions: Weight:

S7608 .27 SQUARE Series Smart Plate with frames Eight Module Wood Finish Norisys

247mm x 90.5mm x 16.7mm 132g

## Wiring Diagram:



## Drawings:



## Installation:



Installation of the product should be carried out in compliance with the current regulations regarding the installation of electrical systems in the country where the product is installed.

The product should be installed by a trained professional following all safety norms.

Keep away from water and wet surfaces. While mounting the product, hands should not be wet.