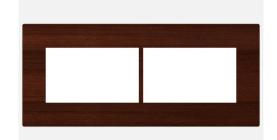

# S7608.27

8M Plate Wood Finish

# Code: Series: Family: Module Size: Colour: Mark: Rated supply voltage: Maximum resistive load: Dimensions: Weight:

S7608 .27 SQUARE Series Smart Plate with frames Eight Module Wood Finish Norisys

247mm x 90.5mm x 16.7mm 132g