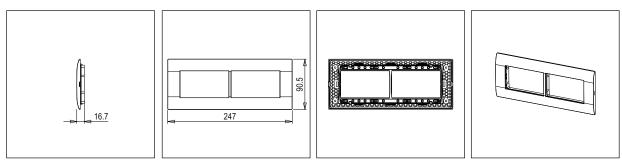

# Code: Series: Family: Module Size: Colour: Mark: Rated supply voltage: Maximum resistive load: Dimensions: Weight:

S7608 .27 SQUARE Series Smart Plate with frames Eight Module Wood Finish Norisys

247mm x 90.5mm x 16.7mm 132g

## Drawings: