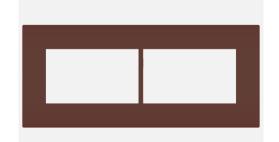

## S7608.25

8M Plate Cocoa Brown

Code: Series: Family: Module Size: Colour: Mark: Rated supply voltage: Maximum resistive load: Dimensions: Weight: S7608 .25 SQUARE Series Smart Plate with frames Eight Module Cocoa Brown Norisys