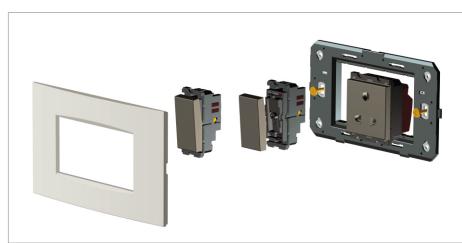

## S7608.25

8M Plate Cocoa Brown





Code: Series: Family: Module Size: Colour: Mark: Rated supply voltage: Maximum resistive load: Dimensions: Weight: S7608 .25 SQUARE Series Smart Plate with frames Eight Module Cocoa Brown Norisys

247mm x 90.5mm x 16.7mm 132g

## Wiring Diagram:



## Drawings:



## Installation:



Installation of the product should be carried out in compliance with the current regulations regarding the installation of electrical systems in the country where the product is installed.

The product should be installed by a trained professional following all safety norms.

Keep away from water and wet surfaces. While mounting the product, hands should not be wet.