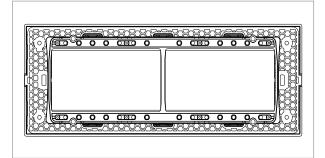

## S7608.25

8M Plate Cocoa Brown





Code: Series: Family: Module Size: Colour: Mark: Rated supply voltage: Maximum resistive load: Dimensions: Weight: S7608 .25 SQUARE Series Smart Plate with frames Eight Module Cocoa Brown Norisys

247mm x 90.5mm x 16.7mm 132g

## Wiring Diagram:



## Drawings:



## Installation:



Installation of the product should be carried out in compliance with the current regulations regarding the installation of electrical systems in the country where the product is installed.

The product should be installed by a trained professional following all safety norms.

Keep away from water and wet surfaces. While mounting the product, hands should not be wet.