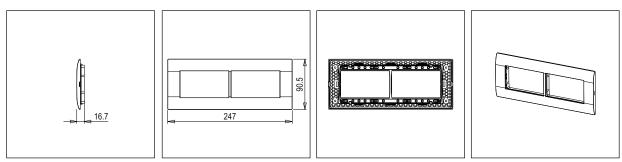

## S7608.25

8M Plate Cocoa Brown





Code: Series: Family: Module Size: Colour: Mark: Rated supply voltage: Maximum resistive load: Dimensions: Weight: S7608 .25 SQUARE Series Smart Plate with frames Eight Module Cocoa Brown Norisys

247mm x 90.5mm x 16.7mm 132g

## Wiring Diagram:



## Drawings:



## Installation:



Installation of the product should be carried out in compliance with the current regulations regarding the installation of electrical systems in the country where the product is installed.

The product should be installed by a trained professional following all safety norms.

Keep away from water and wet surfaces. While mounting the product, hands should not be wet.