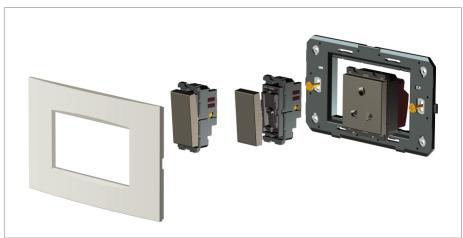

# norisys®

### **SQUARE Series**

## S7608 .23

8M Plate Graphite Gray









Code: \$7608.23

Series: \$QUARE Series

Family: \$Smart Plate with frames

Module Size: Eight Module
Colour: Graphite Gray
Mark: Norisys

Rated supply voltage:

Maximum resistive load:

—

Dimensions: 247mm x 90.5mm x 16.7mm

Weight: 132g

## Wiring Diagram:



#### Drawings:









#### Installation:



Installation of the product should be carried out in compliance with the current regulations regarding the installation of electrical systems in the country where the product is installed.

The product should be installed by a trained professional following all safety norms.

Keep away from water and wet surfaces. While mounting the product, hands should not be wet.