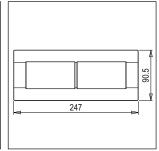

# norisys®

### **SQUARE Series**

## S7608 .23

8M Plate Graphite Gray









Code: \$7608.23

Series: \$QUARE Series

Family: \$Smart Plate with frames

Module Size: Eight Module
Colour: Graphite Gray
Mark: Norisys

Rated supply voltage:

Maximum resistive load:

—

Dimensions: 247mm x 90.5mm x 16.7mm

Weight: 132g

## Wiring Diagram:



#### Drawings:









#### Installation:



Installation of the product should be carried out in compliance with the current regulations regarding the installation of electrical systems in the country where the product is installed.

The product should be installed by a trained professional following all safety norms.

Keep away from water and wet surfaces. While mounting the product, hands should not be wet.