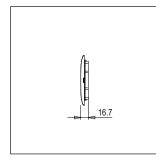

# norisys®

### **SQUARE Series**

## S7608 .23

8M Plate Graphite Gray









Code: \$7608.23

Series: \$QUARE Series

Family: \$Smart Plate with frames

Module Size: Eight Module
Colour: Graphite Gray
Mark: Norisys

Rated supply voltage:

Maximum resistive load:

—

Dimensions: 247mm x 90.5mm x 16.7mm

Weight: 132g

## Wiring Diagram:



#### Drawings:









#### Installation:



Installation of the product should be carried out in compliance with the current regulations regarding the installation of electrical systems in the country where the product is installed.

The product should be installed by a trained professional following all safety norms.

Keep away from water and wet surfaces. While mounting the product, hands should not be wet.