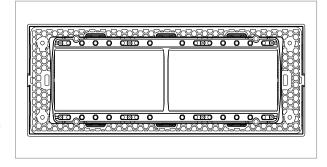

# norisys®

### **SQUARE Series**

## S7608 .23

8M Plate Graphite Gray









Code: \$7608.23

Series: \$QUARE Series

Family: \$Smart Plate with frames

Module Size: Eight Module
Colour: Graphite Gray
Mark: Norisys

Rated supply voltage:

Maximum resistive load:

—

Dimensions: 247mm x 90.5mm x 16.7mm

Weight: 132g

## Wiring Diagram:



#### Drawings:









#### Installation:



Installation of the product should be carried out in compliance with the current regulations regarding the installation of electrical systems in the country where the product is installed.

The product should be installed by a trained professional following all safety norms.

Keep away from water and wet surfaces. While mounting the product, hands should not be wet.