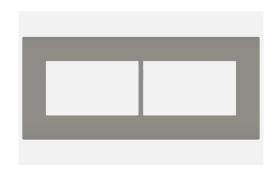

## S7608 .23

8M Plate Graphite Gray

Code: \$7608.23

Series: \$QUARE Series

Family: \$Smart Plate with frames

Module Size: Eight Module
Colour: Graphite Gray
Mark: Norisys

Rated supply voltage:

Maximum resistive load: