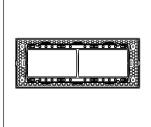

# S7608.01

8M Plate Frost White

Code: S7608 .01
Series: SQUARE Series
Family: Smart Plate with frames

Module Size:Eight ModuleColour:Frost WhiteMark:Norisys

Rated supply voltage: --Maximum resistive load: ---

Dimensions: 247mm x 90.5mm x 16.7mm

Weight: 132g