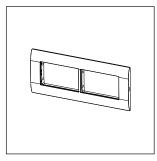

# norisys®

## **SQUARE** Series

# S7608.01

8M Plate Frost White









Code: S7608 .01
Series: SQUARE Series
Family: Smart Plate with frames

Module Size:Eight ModuleColour:Frost WhiteMark:Norisys

Rated supply voltage: --Maximum resistive load: ---

Dimensions: 247mm x 90.5mm x 16.7mm

Weight: 132g

### Wiring Diagram:



#### Drawings:









#### Installation:



Installation of the product should be carried out in compliance with the current regulations regarding the installation of electrical systems in the country where the product is installed.

The product should be installed by a trained professional following all safety norms.

Keep away from water and wet surfaces. While mounting the product, hands should not be wet.