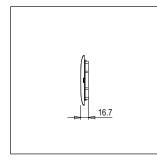

# norisys®

## **SQUARE** Series

# S7608.01

8M Plate Frost White









Code: S7608 .01
Series: SQUARE Series
Family: Smart Plate with frames

Module Size:Eight ModuleColour:Frost WhiteMark:Norisys

Rated supply voltage: --Maximum resistive load: ---

Dimensions: 247mm x 90.5mm x 16.7mm

Weight: 132g

### Wiring Diagram:



#### Drawings:









#### Installation:



Installation of the product should be carried out in compliance with the current regulations regarding the installation of electrical systems in the country where the product is installed.

The product should be installed by a trained professional following all safety norms.

Keep away from water and wet surfaces. While mounting the product, hands should not be wet.