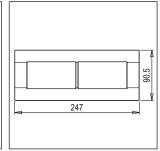

# norisys®

## **SQUARE** Series

# S7608.01

8M Plate Frost White









Code: S7608 .01
Series: SQUARE Series
Family: Smart Plate with frames

Module Size:Eight ModuleColour:Frost WhiteMark:Norisys

Rated supply voltage: --Maximum resistive load: ---

Dimensions: 247mm x 90.5mm x 16.7mm

Weight: 132g

### Wiring Diagram:



#### Drawings:









#### Installation:



Installation of the product should be carried out in compliance with the current regulations regarding the installation of electrical systems in the country where the product is installed.

The product should be installed by a trained professional following all safety norms.

Keep away from water and wet surfaces. While mounting the product, hands should not be wet.