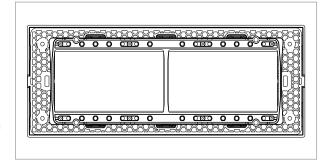

# norisys®

## **SQUARE** Series

# S7608.01

8M Plate Frost White









Code: S7608 .01
Series: SQUARE Series
Family: Smart Plate with frames

Module Size:Eight ModuleColour:Frost WhiteMark:Norisys

Rated supply voltage: --Maximum resistive load: ---

Dimensions: 247mm x 90.5mm x 16.7mm

Weight: 132g

### Wiring Diagram:



#### Drawings:









#### Installation:



Installation of the product should be carried out in compliance with the current regulations regarding the installation of electrical systems in the country where the product is installed.

The product should be installed by a trained professional following all safety norms.

Keep away from water and wet surfaces. While mounting the product, hands should not be wet.