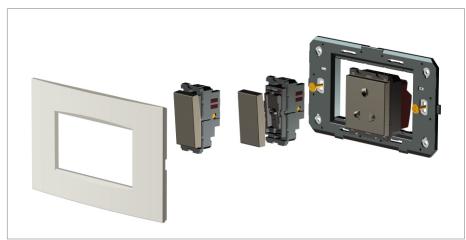

# norisys®

## **SQUARE** Series

# S7608.01

8M Plate Frost White









Code: S7608 .01
Series: SQUARE Series
Family: Smart Plate with frames

Module Size:Eight ModuleColour:Frost WhiteMark:Norisys

Rated supply voltage: --Maximum resistive load: ---

Dimensions: 247mm x 90.5mm x 16.7mm

Weight: 132g

### Wiring Diagram:



#### Drawings:









#### Installation:



Installation of the product should be carried out in compliance with the current regulations regarding the installation of electrical systems in the country where the product is installed.

The product should be installed by a trained professional following all safety norms.

Keep away from water and wet surfaces. While mounting the product, hands should not be wet.