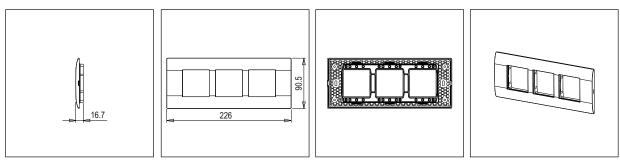

#### Drawings:

### Code: Series: Family: Module Size: Colour: Mark: Rated supply voltage: Maximum resistive load: Dimensions: Weight:

S7606 .27 SQUARE Series Smart Plate with frames Six Module Wood Finish Norisys --

226mm x 90.5mm x 16.7mm 123.7g