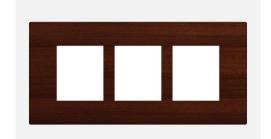

# S7606.27

6M Plate Wood Finish

### Code: Series: Family: Module Size: Colour: Mark: Rated supply voltage: Maximum resistive load: Dimensions: Weight:

S7606 .27 SQUARE Series Smart Plate with frames Six Module Wood Finish Norisys --

226mm x 90.5mm x 16.7mm 123.7g