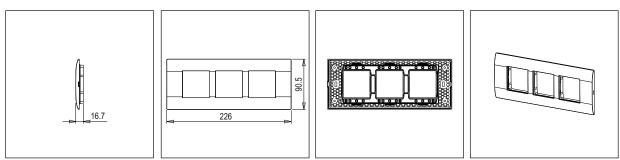

### Drawings:

Weight:

Dimensions:

Code:

Series:

Family:

Colour:

Mark:

Module Size:

Rated supply voltage:

Maximum resistive load: