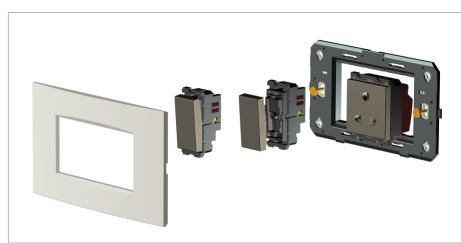

### Installation:

Installation of the product should be carried out in compliance with the current regulations regarding the installation of electrical systems in the country where the product is installed.

The product should be installed by a trained professional following all . safety norms.

Keep away from water and wet surfaces. While mounting the product, hands should not be wet.