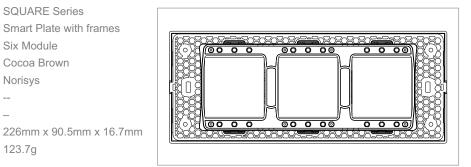

### **SQUARE Series**

## S7606.25

6M Plate Cocoa Brown

S7606.25

Six Module

Norisys

123.7g

\_\_\_

Cocoa Brown

SQUARE Series

Smart Plate with frames

### Drawings:

Weight:

Dimensions:

Code:

Series:

Family:

Colour:

Mark: