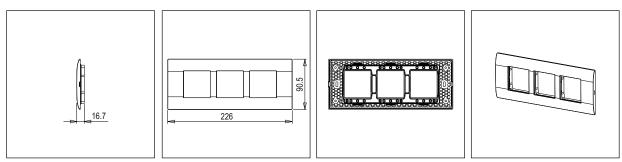

# Wiring Diagram:

Rated supply voltage: Maximum resistive load: Dimensions: Weight: S7606 .23 SQUARE Series Smart Plate with frames Six Module Graphite Gray Norisys

226mm x 90.5mm x 16.7mm 123.7g

#### Drawings:

Code:

Series:

Family:

Colour:

Mark:

Module Size: