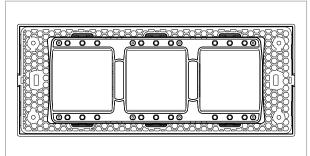

## S7606.23

6M Plate Graphite Gray

# Wiring Diagram:

Rated supply voltage: Maximum resistive load: Dimensions: Weight: S7606 .23 SQUARE Series Smart Plate with frames Six Module Graphite Gray Norisys

226mm x 90.5mm x 16.7mm 123.7g