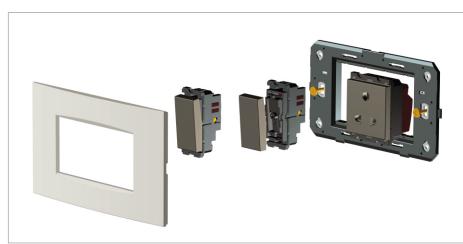

# Wiring Diagram:

Rated supply voltage: Maximum resistive load: Dimensions: Weight: S7606 .23 SQUARE Series Smart Plate with frames Six Module Graphite Gray Norisys

226mm x 90.5mm x 16.7mm 123.7g

#### Installation:

Installation of the product should be carried out in compliance with the current regulations regarding the installation of electrical systems in the country where the product is installed.

The product should be installed by a trained professional following all safety norms.

Keep away from water and wet surfaces. While mounting the product, hands should not be wet.