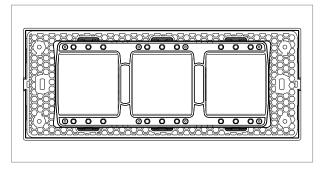

# norisys®

### **SQUARE** Series

## S7606.03

6M Plate Ice Silver









Code: \$7606.03

Series: \$QUARE Series

Family: \$Smart Plate with frames

Module Size: Six Module
Colour: Ice Silver
Mark: Norisys
Rated supply voltage: --

Maximum resistive load: -

Dimensions: 226mm x 90.5mm x 16.7mm

Weight: 123.7g

## Wiring Diagram:



#### Drawings:









#### Installation:



Installation of the product should be carried out in compliance with the current regulations regarding the installation of electrical systems in the country where the product is installed.

The product should be installed by a trained professional following all safety norms.

Keep away from water and wet surfaces. While mounting the product, hands should not be wet.