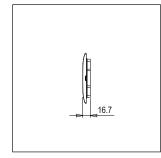

# norisys®

### **SQUARE** Series

## S7606.03

6M Plate Ice Silver









Code: \$7606.03

Series: \$QUARE Series

Family: \$Smart Plate with frames

Module Size: Six Module
Colour: Ice Silver
Mark: Norisys
Rated supply voltage: --

Maximum resistive load: -

Dimensions: 226mm x 90.5mm x 16.7mm

Weight: 123.7g

## Wiring Diagram:



#### Drawings:









#### Installation:



Installation of the product should be carried out in compliance with the current regulations regarding the installation of electrical systems in the country where the product is installed.

The product should be installed by a trained professional following all safety norms.

Keep away from water and wet surfaces. While mounting the product, hands should not be wet.