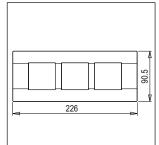

# norisys®

### **SQUARE** Series

## S7606.03

6M Plate Ice Silver









Code: \$7606.03

Series: \$QUARE Series

Family: \$Smart Plate with frames

Module Size: Six Module
Colour: Ice Silver
Mark: Norisys
Rated supply voltage: --

Maximum resistive load: -

Dimensions: 226mm x 90.5mm x 16.7mm

Weight: 123.7g

## Wiring Diagram:



#### Drawings:









#### Installation:



Installation of the product should be carried out in compliance with the current regulations regarding the installation of electrical systems in the country where the product is installed.

The product should be installed by a trained professional following all safety norms.

Keep away from water and wet surfaces. While mounting the product, hands should not be wet.