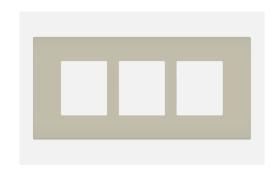

## S7606.03

6M Plate Ice Silver

Code: \$7606.03

Series: \$QUARE Series

Family: \$Smart Plate with frames

Module Size: Six Module
Colour: Ice Silver
Mark: Norisys
Rated supply voltage: --

Maximum resistive load: -