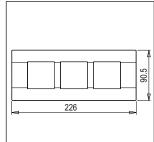

# norisys®

### **SQUARE** Series

## S7606.01

6M Plate Frost White









Code: \$7606.01

Series: \$QUARE Series

Family: \$Smart Plate with frames

Module Size: Six Module
Colour: Frost White
Mark: Norisys
Rated supply voltage: --

Maximum resistive load: -

Dimensions: 226mm x 90.5mm x 16.7mm

Weight: 123.7g

## Wiring Diagram:



#### Drawings:









#### Installation:



Installation of the product should be carried out in compliance with the current regulations regarding the installation of electrical systems in the country where the product is installed.

The product should be installed by a trained professional following all safety norms.

Keep away from water and wet surfaces. While mounting the product, hands should not be wet.