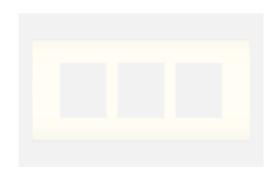

## S7606.01

6M Plate Frost White

Code: \$7606.01

Series: \$QUARE Series

Family: \$Smart Plate with frames

Module Size: Six Module
Colour: Frost White
Mark: Norisys
Rated supply voltage: --

Maximum resistive load: -

Dimensions: 226mm x 90.5mm x 16.7mm

Weight: 123.7g