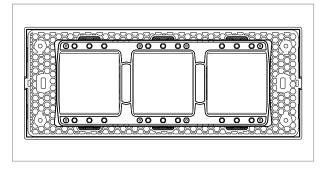

# norisys®

### **SQUARE** Series

## S7606.01

6M Plate Frost White









Code: \$7606.01

Series: \$QUARE Series

Family: \$Smart Plate with frames

Module Size: Six Module
Colour: Frost White
Mark: Norisys
Rated supply voltage: --

Maximum resistive load: -

Dimensions: 226mm x 90.5mm x 16.7mm

Weight: 123.7g

## Wiring Diagram:



#### Drawings:









#### Installation:



Installation of the product should be carried out in compliance with the current regulations regarding the installation of electrical systems in the country where the product is installed.

The product should be installed by a trained professional following all safety norms.

Keep away from water and wet surfaces. While mounting the product, hands should not be wet.