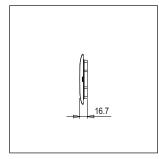

# norisys®

### **SQUARE** Series

## S7606.01

6M Plate Frost White









Code: \$7606.01

Series: \$QUARE Series

Family: \$Smart Plate with frames

Module Size: Six Module
Colour: Frost White
Mark: Norisys
Rated supply voltage: --

Maximum resistive load: -

Dimensions: 226mm x 90.5mm x 16.7mm

Weight: 123.7g

## Wiring Diagram:



#### Drawings:









#### Installation:



Installation of the product should be carried out in compliance with the current regulations regarding the installation of electrical systems in the country where the product is installed.

The product should be installed by a trained professional following all safety norms.

Keep away from water and wet surfaces. While mounting the product, hands should not be wet.