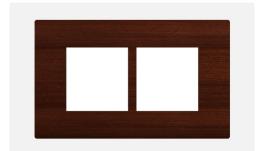

# S7604 .27

4M Plate Wood Finish

### Code: Series: Family: Module Size: Colour: Mark: Rated supply voltage: Maximum resistive load: Dimensions: Weight:

S7604 .27 SQUARE Series Smart Plate with frames Four Module Wood Finish Norisys

153.2mm x 90.5mm x 16.7mm 84.6g