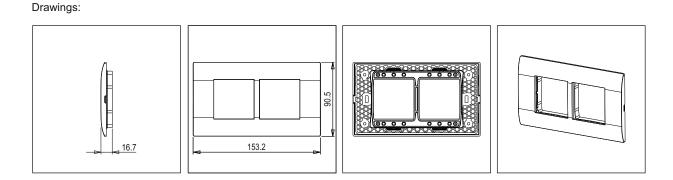

### Code: Series: Family: Module Size: Colour: Mark: Rated supply voltage: Maximum resistive load: Dimensions: Weight:

S7604 .27 SQUARE Series Smart Plate with frames Four Module Wood Finish Norisys

153.2mm x 90.5mm x 16.7mm 84.6g