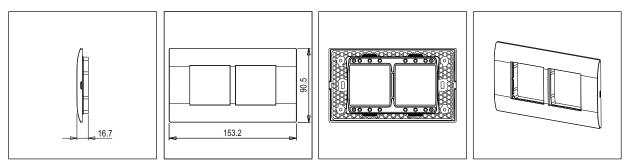

### Code: Series: Family: Module Size: Colour: Mark: Rated supply voltage: Maximum resistive load: Dimensions: Weight:

S7604 .25 SQUARE Series Smart Plate with frames Four Module Cocoa Brown Norisys

\_

153.2mm x 90.5mm x 16.7mm 84.6g

#### Drawings: