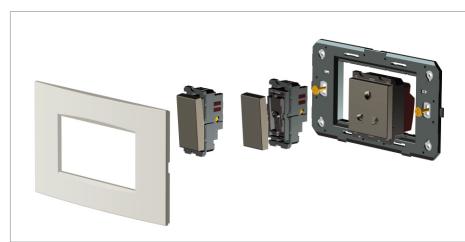

## **SQUARE Series**

# S7604 .25

4M Plate Cocoa Brown





### Wiring Diagram:



### Code: Series: Family: Module Size: Colour: Mark: Rated supply voltage: Maximum resistive load: Dimensions: Weight:

S7604 .25 SQUARE Series Smart Plate with frames Four Module Cocoa Brown Norisys

\_

153.2mm x 90.5mm x 16.7mm 84.6g

#### Drawings:



### Installation:



Installation of the product should be carried out in compliance with the current regulations regarding the installation of electrical systems in the country where the product is installed.

The product should be installed by a trained professional following all safety norms.

Keep away from water and wet surfaces. While mounting the product, hands should not be wet.