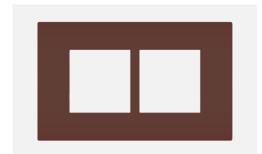

# S7604 .25

4M Plate Cocoa Brown

### Code: Series: Family: Module Size: Colour: Mark: Rated supply voltage: Maximum resistive load: Dimensions: Weight:

S7604 .25 SQUARE Series Smart Plate with frames Four Module Cocoa Brown Norisys

\_

153.2mm x 90.5mm x 16.7mm 84.6g