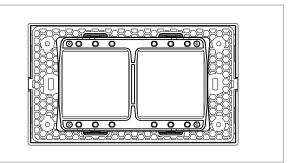

## **SQUARE Series**

# S7604 .25

4M Plate Cocoa Brown





### Wiring Diagram:



### Code: Series: Family: Module Size: Colour: Mark: Rated supply voltage: Maximum resistive load: Dimensions: Weight:

S7604 .25 SQUARE Series Smart Plate with frames Four Module Cocoa Brown Norisys

\_

153.2mm x 90.5mm x 16.7mm 84.6g

#### Drawings:



### Installation:



Installation of the product should be carried out in compliance with the current regulations regarding the installation of electrical systems in the country where the product is installed.

The product should be installed by a trained professional following all safety norms.

Keep away from water and wet surfaces. While mounting the product, hands should not be wet.