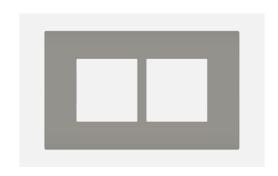

## S7604.23

4M Plate Graphite Gray

Code: S7604 .23
Series: SQUARE Series
Family: Smart Plate with frames

Module Size:Four ModuleColour:Graphite GrayMark:Norisys

Rated supply voltage:

Maximum resistive load:

Dimensions: 153.2mm x 90.5mm x 16.7mm

Weight: 84.6g