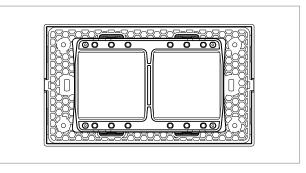

# norisys®

## **SQUARE Series**

## S7604.23

4M Plate Graphite Gray









Code: S7604 .23
Series: SQUARE Series
Family: Smart Plate with frames

Module Size:Four ModuleColour:Graphite GrayMark:Norisys

Rated supply voltage:

Maximum resistive load:

Dimensions: 153.2mm x 90.5mm x 16.7mm

Weight: 84.6g

## Wiring Diagram:



### Drawings:









#### Installation:



Installation of the product should be carried out in compliance with the current regulations regarding the installation of electrical systems in the country where the product is installed.

The product should be installed by a trained professional following all safety norms.

Keep away from water and wet surfaces. While mounting the product, hands should not be wet.