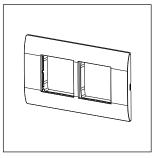

## S7604.23

4M Plate Graphite Gray

Code: S7604 .23
Series: SQUARE Series
Family: Smart Plate with frames

Module Size:Four ModuleColour:Graphite GrayMark:Norisys

Rated supply voltage:

Maximum resistive load:

Dimensions: 153.2mm x 90.5mm x 16.7mm

Weight: 84.6g