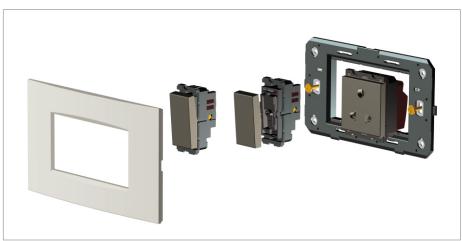

#### Installation:

Installation of the product should be carried out in compliance with the current regulations regarding the installation of electrical systems in the country where the product is installed.

The product should be installed by a trained professional following all safety norms.

Keep away from water and wet surfaces. While mounting the product, hands should not be wet.