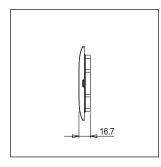

# norisys®

## **SQUARE Series**

## S7604.23

4M Plate Graphite Gray









Code: S7604 .23
Series: SQUARE Series
Family: Smart Plate with frames

Module Size:Four ModuleColour:Graphite GrayMark:Norisys

Rated supply voltage:

Maximum resistive load:

Dimensions: 153.2mm x 90.5mm x 16.7mm

Weight: 84.6g

## Wiring Diagram:



### Drawings:









#### Installation:



Installation of the product should be carried out in compliance with the current regulations regarding the installation of electrical systems in the country where the product is installed.

The product should be installed by a trained professional following all safety norms.

Keep away from water and wet surfaces. While mounting the product, hands should not be wet.