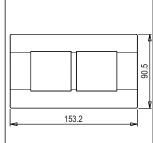

# norisys®

## **SQUARE Series**

## S7604.23

4M Plate Graphite Gray









Code: S7604 .23
Series: SQUARE Series
Family: Smart Plate with frames

Module Size:Four ModuleColour:Graphite GrayMark:Norisys

Rated supply voltage:

Maximum resistive load:

Dimensions: 153.2mm x 90.5mm x 16.7mm

Weight: 84.6g

## Wiring Diagram:



### Drawings:









#### Installation:



Installation of the product should be carried out in compliance with the current regulations regarding the installation of electrical systems in the country where the product is installed.

The product should be installed by a trained professional following all safety norms.

Keep away from water and wet surfaces. While mounting the product, hands should not be wet.