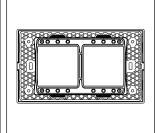

## S7604.23

4M Plate Graphite Gray

Code: S7604 .23
Series: SQUARE Series
Family: Smart Plate with frames

Module Size:Four ModuleColour:Graphite GrayMark:Norisys

Rated supply voltage:

Maximum resistive load:

Dimensions: 153.2mm x 90.5mm x 16.7mm

Weight: 84.6g