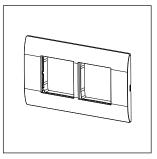

# norisys®

## **SQUARE** Series

# S7604.01

4M Plate Frost White









Code: S7604 .01
Series: SQUARE Series
Family: Smart Plate with frames

Module Size: Four Module
Colour: Frost White
Mark: Norisys
Rated supply voltage: --

Maximum resistive load: -

Dimensions: 153.2mm x 90.5mm x 16.7mm

Weight: 84.6g

## Wiring Diagram:



#### Drawings:









#### Installation:



Installation of the product should be carried out in compliance with the current regulations regarding the installation of electrical systems in the country where the product is installed.

The product should be installed by a trained professional following all safety norms.

Keep away from water and wet surfaces. While mounting the product, hands should not be wet.