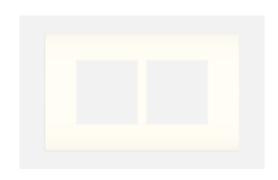

# S7604.01

4M Plate Frost White

Code: S7604 .01
Series: SQUARE Series
Family: Smart Plate with frames

Module Size: Four Module
Colour: Frost White
Mark: Norisys
Rated supply voltage: --

Maximum resistive load: -

Dimensions: 153.2mm x 90.5mm x 16.7mm

Weight: 84.6g