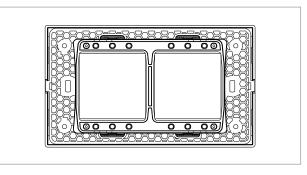

#### Drawings:

# S7604.01

4M Plate Frost White

Code: S7604 .01
Series: SQUARE Series
Family: Smart Plate with frames

Module Size: Four Module
Colour: Frost White
Mark: Norisys
Rated supply voltage: --

Maximum resistive load: -