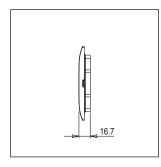

# norisys®

## **SQUARE** Series

# S7604.01

4M Plate Frost White









Code: S7604 .01
Series: SQUARE Series
Family: Smart Plate with frames

Module Size: Four Module
Colour: Frost White
Mark: Norisys
Rated supply voltage: --

Maximum resistive load: -

Dimensions: 153.2mm x 90.5mm x 16.7mm

Weight: 84.6g

## Wiring Diagram:



#### Drawings:









#### Installation:



Installation of the product should be carried out in compliance with the current regulations regarding the installation of electrical systems in the country where the product is installed.

The product should be installed by a trained professional following all safety norms.

Keep away from water and wet surfaces. While mounting the product, hands should not be wet.