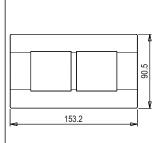

# norisys®

## **SQUARE** Series

# S7604.01

4M Plate Frost White









Code: S7604 .01
Series: SQUARE Series
Family: Smart Plate with frames

Module Size: Four Module
Colour: Frost White
Mark: Norisys
Rated supply voltage: --

Maximum resistive load: -

Dimensions: 153.2mm x 90.5mm x 16.7mm

Weight: 84.6g

## Wiring Diagram:



#### Drawings:









#### Installation:



Installation of the product should be carried out in compliance with the current regulations regarding the installation of electrical systems in the country where the product is installed.

The product should be installed by a trained professional following all safety norms.

Keep away from water and wet surfaces. While mounting the product, hands should not be wet.