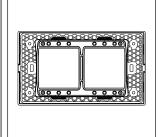

# norisys®

## **SQUARE** Series

# S7604.01

4M Plate Frost White









Code: S7604 .01
Series: SQUARE Series
Family: Smart Plate with frames

Module Size: Four Module
Colour: Frost White
Mark: Norisys
Rated supply voltage: --

Maximum resistive load: -

Dimensions: 153.2mm x 90.5mm x 16.7mm

Weight: 84.6g

## Wiring Diagram:



#### Drawings:









#### Installation:



Installation of the product should be carried out in compliance with the current regulations regarding the installation of electrical systems in the country where the product is installed.

The product should be installed by a trained professional following all safety norms.

Keep away from water and wet surfaces. While mounting the product, hands should not be wet.