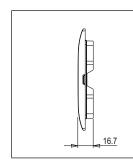

# **SQUARE Series**

# S7602.27

2M Plate Wood Finish



S7602.27

Two Module

Wood Finish

Norisys

53.7g

---

SQUARE Series

Smart Plate with frames

92mm x 90.5mm x 16.7mm



## Wiring Diagram:



Code: Series: Family: Module Size: Colour: Mark: Rated supply voltage: Maximum resistive load: Dimensions: Weight:

### Drawings:









### Installation:



Installation of the product should be carried out in compliance with the current regulations regarding the installation of electrical systems in the country where the product is installed.

The product should be installed by a trained professional following all safety norms.

Keep away from water and wet surfaces. While mounting the product, hands should not be wet.