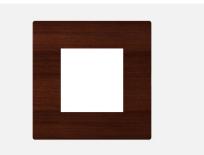

# S7602.27

2M Plate Wood Finish

S7602.27

Two Module

Wood Finish

Norisys

53.7g

---

SQUARE Series

Smart Plate with frames

92mm x 90.5mm x 16.7mm