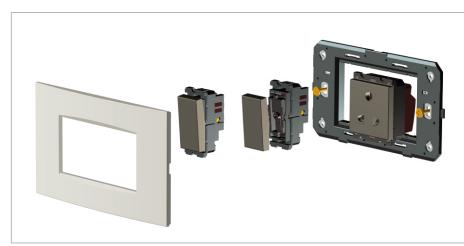

## Wiring Diagram:

Code: Series: Family: Module Size: Colour: Mark: Rated supply voltage: Maximum resistive load: Dimensions: Weight: