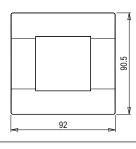

# **SQUARE Series**

# S7602.27

2M Plate Wood Finish



S7602.27

Two Module

Wood Finish

Norisys

53.7g

---

SQUARE Series

Smart Plate with frames

92mm x 90.5mm x 16.7mm



## Wiring Diagram:



Code: Series: Family: Module Size: Colour: Mark: Rated supply voltage: Maximum resistive load: Dimensions: Weight:

### Drawings:









### Installation:



Installation of the product should be carried out in compliance with the current regulations regarding the installation of electrical systems in the country where the product is installed.

The product should be installed by a trained professional following all safety norms.

Keep away from water and wet surfaces. While mounting the product, hands should not be wet.