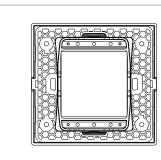

# **SQUARE Series**

# S7602.27

2M Plate Wood Finish



S7602.27

Two Module

Wood Finish

Norisys

53.7g

---

SQUARE Series

Smart Plate with frames

92mm x 90.5mm x 16.7mm



## Wiring Diagram:



Code: Series: Family: Module Size: Colour: Mark: Rated supply voltage: Maximum resistive load: Dimensions: Weight:

### Drawings:









### Installation:



Installation of the product should be carried out in compliance with the current regulations regarding the installation of electrical systems in the country where the product is installed.

The product should be installed by a trained professional following all safety norms.

Keep away from water and wet surfaces. While mounting the product, hands should not be wet.