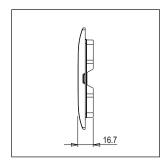

# norisys®

### **SQUARE** Series

# S7602.01

2M Plate Frost White









Code: S7602 .01
Series: SQUARE Series
Family: Smart Plate with frames

Module Size: Two Module
Colour: Frost White
Mark: Norisys
Rated supply voltage: --

Maximum resistive load:

Dimensions: 92mm x 90.5mm x 16.7mm

Weight: 53.7g

## Wiring Diagram:



#### Drawings:









#### Installation:



Installation of the product should be carried out in compliance with the current regulations regarding the installation of electrical systems in the country where the product is installed.

The product should be installed by a trained professional following all safety norms.

Keep away from water and wet surfaces. While mounting the product, hands should not be wet.