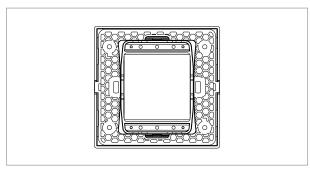

# norisys®

### **SQUARE** Series

# S7602.01

2M Plate Frost White









Code: S7602 .01
Series: SQUARE Series
Family: Smart Plate with frames

Module Size: Two Module
Colour: Frost White
Mark: Norisys
Rated supply voltage: --

Maximum resistive load:

Dimensions: 92mm x 90.5mm x 16.7mm

Weight: 53.7g

## Wiring Diagram:



#### Drawings:









#### Installation:



Installation of the product should be carried out in compliance with the current regulations regarding the installation of electrical systems in the country where the product is installed.

The product should be installed by a trained professional following all safety norms.

Keep away from water and wet surfaces. While mounting the product, hands should not be wet.