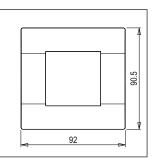

# norisys®

### **SQUARE** Series

# S7602.01

2M Plate Frost White









Code: S7602 .01
Series: SQUARE Series
Family: Smart Plate with frames

Module Size: Two Module
Colour: Frost White
Mark: Norisys
Rated supply voltage: --

Maximum resistive load:

Dimensions: 92mm x 90.5mm x 16.7mm

Weight: 53.7g

## Wiring Diagram:



#### Drawings:









#### Installation:



Installation of the product should be carried out in compliance with the current regulations regarding the installation of electrical systems in the country where the product is installed.

The product should be installed by a trained professional following all safety norms.

Keep away from water and wet surfaces. While mounting the product, hands should not be wet.