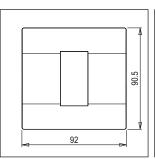

# norisys®

### **SQUARE** Series

# S7601.27

1M Plate Wood Finish









Code: S7601 .27
Series: SQUARE Series

Family: Smart Plate with frames

Module Size:One ModuleColour:Wood FinishMark:Norisys

Rated supply voltage: --Maximum resistive load: --

Dimensions: 92mm x 90.5mm x 16.7mm

Weight: 56.9g

## Wiring Diagram:



#### Drawings:









#### Installation:



Installation of the product should be carried out in compliance with the current regulations regarding the installation of electrical systems in the country where the product is installed.

The product should be installed by a trained professional following all safety norms.

Keep away from water and wet surfaces. While mounting the product, hands should not be wet.