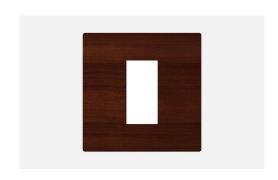

# S7601.27

1M Plate Wood Finish

Code: S7601 .27
Series: SQUARE Series

Family: Smart Plate with frames

Module Size:One ModuleColour:Wood FinishMark:Norisys

Rated supply voltage: --Maximum resistive load: --

Dimensions: 92mm x 90.5mm x 16.7mm

Weight: 56.9g