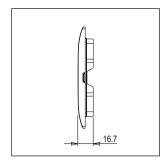

# norisys®

### **SQUARE** Series

# S7601.27

1M Plate Wood Finish









Code: S7601 .27
Series: SQUARE Series

Family: Smart Plate with frames

Module Size:One ModuleColour:Wood FinishMark:Norisys

Rated supply voltage: --Maximum resistive load: --

Dimensions: 92mm x 90.5mm x 16.7mm

Weight: 56.9g

## Wiring Diagram:



#### Drawings:









#### Installation:



Installation of the product should be carried out in compliance with the current regulations regarding the installation of electrical systems in the country where the product is installed.

The product should be installed by a trained professional following all safety norms.

Keep away from water and wet surfaces. While mounting the product, hands should not be wet.