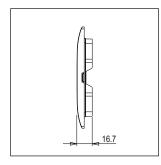

# norisys®

### **SQUARE** Series

# S7601.01

1M Plate Frost White









Code: \$7601.01

Series: \$QUARE Series

Family: \$Smart Plate with frames

Module Size:One ModuleColour:Frost WhiteMark:Norisys

Rated supply voltage: --

Maximum resistive load: --

Dimensions: 92mm x 90.5mm x 16.7mm

Weight: 56.9g

## Wiring Diagram:



#### Drawings:









#### Installation:



Installation of the product should be carried out in compliance with the current regulations regarding the installation of electrical systems in the country where the product is installed.

The product should be installed by a trained professional following all safety norms.

Keep away from water and wet surfaces. While mounting the product, hands should not be wet.