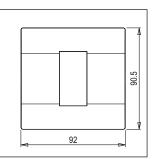

# norisys®

### **SQUARE** Series

# S7601.01

1M Plate Frost White









Code: \$7601.01

Series: \$QUARE Series

Family: \$Smart Plate with frames

Module Size:One ModuleColour:Frost WhiteMark:Norisys

Rated supply voltage: --

Maximum resistive load: --

Dimensions: 92mm x 90.5mm x 16.7mm

Weight: 56.9g

## Wiring Diagram:



#### Drawings:









#### Installation:



Installation of the product should be carried out in compliance with the current regulations regarding the installation of electrical systems in the country where the product is installed.

The product should be installed by a trained professional following all safety norms.

Keep away from water and wet surfaces. While mounting the product, hands should not be wet.