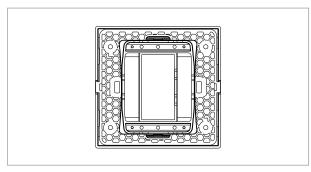

# norisys®

### **SQUARE** Series

# S7601.01

1M Plate Frost White









Code: \$7601.01

Series: \$QUARE Series

Family: \$Smart Plate with frames

Module Size:One ModuleColour:Frost WhiteMark:Norisys

Rated supply voltage: --

Maximum resistive load: --

Dimensions: 92mm x 90.5mm x 16.7mm

Weight: 56.9g

## Wiring Diagram:



#### Drawings:









#### Installation:



Installation of the product should be carried out in compliance with the current regulations regarding the installation of electrical systems in the country where the product is installed.

The product should be installed by a trained professional following all safety norms.

Keep away from water and wet surfaces. While mounting the product, hands should not be wet.