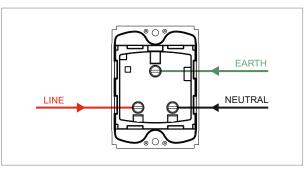

## Drawings:

## S7532.23

Socket 13A International Multi-Socket Shuttered - 2 module Graphite Gray

Code: Series: Family: Module Size: Colour: Mark: Rated supply voltage: Maximum resistive load: Dimensions: Weight:

S7532 .23 SQUARE Series Socket Two Module Graphite Gray Norisys 240V 13A 48mm x 67.4mm x 36.47mm 45g