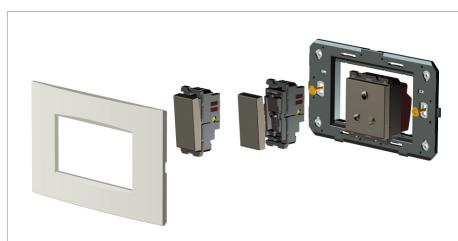

## Installation:

Installation of the product should be carried out in compliance with the current regulations regarding the installation of electrical systems in the country where the product is installed.

The product should be installed by a trained professional following all safety norms.

Keep away from water and wet surfaces. While mounting the product, hands should not be wet.