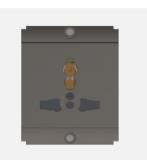

## S7532.23

Socket 13A International Multi-Socket Shuttered - 2 module Graphite Gray

Code: Series: Family: Module Size: Colour: Mark: Rated supply voltage: Maximum resistive load: Dimensions: Weight:

S7532 .23 SQUARE Series Socket Two Module Graphite Gray Norisys 240V 13A 48mm x 67.4mm x 36.47mm 45g