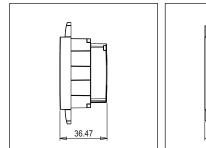

## Drawings:

## S7532.23

Socket 13A International Multi-Socket Shuttered - 2 module Graphite Gray

Code: Series: Family: Module Size: Colour: Mark: Rated supply voltage: Maximum resistive load: Dimensions: Weight:

S7532 .23 SQUARE Series Socket Two Module Graphite Gray Norisys 240V 13A 48mm x 67.4mm x 36.47mm 45g