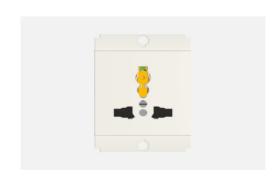

# S7532.01

Socket 13A International Multi-Socket Shuttered - 2 module Frost White

Code: S7532 .01
Series: SQUARE Series

Family: Socket

Module Size: Two Module

Colour: Frost White

Mark: Norisys

Rated supply voltage: 240V

Maximum resistive load: 13A

Dimensions: 48mm x 67.4mm x 36.4mm

Weight: 67.5g