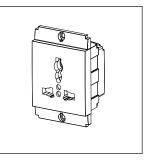

### **SQUARE Series**

# S7532.01

Socket 13A International Multi-Socket Shuttered - 2 module Frost White









Code: S7532 .01
Series: SQUARE Series

Family: Socket

Module Size: Two Module

Colour: Frost White

Mark: Norisys

Rated supply voltage: 240V

Maximum resistive load: 13A

Dimensions: 48mm x 67.4mm x 36.4mm

Weight: 67.5g

## Wiring Diagram:



### Drawings:









#### Installation:



Installation of the product should be carried out in compliance with the current regulations regarding the installation of electrical systems in the country where the product is installed.

The product should be installed by a trained professional following all safety norms.

Keep away from water and wet surfaces. While mounting the product, hands should not be wet.