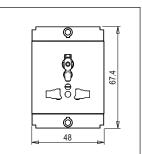

# S7532.01

Socket 13A International Multi-Socket Shuttered - 2 module Frost White

Code: S7532 .01
Series: SQUARE Series

Family: Socket

Module Size: Two Module

Colour: Frost White

Mark: Norisys

Rated supply voltage: 240V

Maximum resistive load: 13A

Dimensions: 48mm x 67.4mm x 36.4mm

Weight: 67.5g