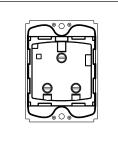

### **SQUARE Series**

# S7532.01

Socket 13A International Multi-Socket Shuttered - 2 module Frost White









Code: S7532 .01
Series: SQUARE Series

Family: Socket

Module Size: Two Module

Colour: Frost White

Mark: Norisys

Rated supply voltage: 240V

Maximum resistive load: 13A

Dimensions: 48mm x 67.4mm x 36.4mm

Weight: 67.5g

## Wiring Diagram:



### Drawings:









#### Installation:



Installation of the product should be carried out in compliance with the current regulations regarding the installation of electrical systems in the country where the product is installed.

The product should be installed by a trained professional following all safety norms.

Keep away from water and wet surfaces. While mounting the product, hands should not be wet.