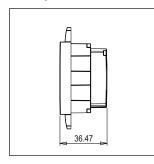

### Drawings:

Maximum resistive load: 13A

Dimensions: 48mm x 67.4mm x 36.4mm

Weight: 67.5g