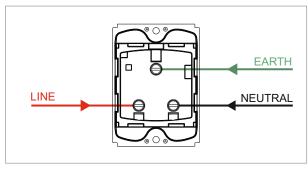

### **SQUARE Series**

# S7532.01

Socket 13A International Multi-Socket Shuttered - 2 module Frost White









Code: S7532 .01
Series: SQUARE Series

Family: Socket

Module Size: Two Module

Colour: Frost White

Mark: Norisys

Rated supply voltage: 240V

Maximum resistive load: 13A

Dimensions: 48mm x 67.4mm x 36.4mm

Weight: 67.5g

## Wiring Diagram:



### Drawings:









#### Installation:



Installation of the product should be carried out in compliance with the current regulations regarding the installation of electrical systems in the country where the product is installed.

The product should be installed by a trained professional following all safety norms.

Keep away from water and wet surfaces. While mounting the product, hands should not be wet.