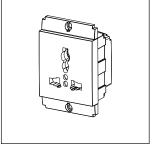

## S7531.23

Socket 13A 3-Pin Flat Socket Shuttered - 2 module Graphite Gray

Œ

Code: Series: Family: Module Size: Colour: Mark: Rated supply voltage: Maximum resistive load: Dimensions: Weight:

S7531.23 SQUARE Series Socket Two Module Graphite Gray Norisys 240V 13A 48mm x 67.4mm x 36.47mm 45g

## Drawings: