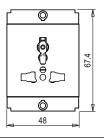

## S7531.23

Socket 13A 3-Pin Flat Socket Shuttered - 2 module Graphite Gray

Œ

Code: Series: Family: Module Size: Colour: Mark: Rated supply voltage: Maximum resistive load: Dimensions: Weight:

S7531.23 SQUARE Series Socket Two Module Graphite Gray Norisys 240V 13A 48mm x 67.4mm x 36.47mm 45g

## Drawings: