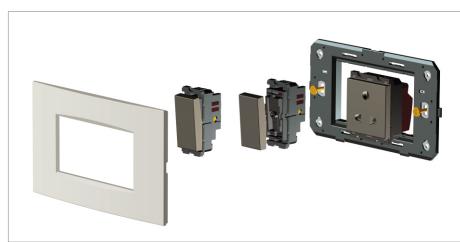

## S7531.23

Socket 13A 3-Pin Flat Socket Shuttered - 2 module Graphite Gray

Œ

Code: Series: Family: Module Size: Colour: Mark: Rated supply voltage: Maximum resistive load: Dimensions: Weight:

S7531.23 SQUARE Series Socket Two Module Graphite Gray Norisys 240V 13A 48mm x 67.4mm x 36.47mm 45g

## Drawings: