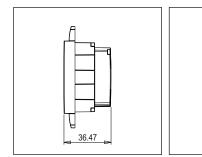

## S7531.23

Socket 13A 3-Pin Flat Socket Shuttered - 2 module Graphite Gray

Œ

Code: Series: Family: Module Size: Colour: Mark: Rated supply voltage: Maximum resistive load: Dimensions: Weight:

S7531.23 SQUARE Series Socket Two Module Graphite Gray Norisys 240V 13A 48mm x 67.4mm x 36.47mm 45g

## Drawings: