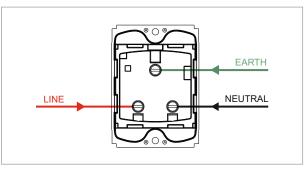

## **SQUARE Series**

## S7531.23

Socket 13A 3-Pin Flat Socket Shuttered - 2 module Graphite Gray







Œ

Code: Series: Family: Module Size: Colour: Mark: Rated supply voltage: Maximum resistive load: Dimensions: Weight:

S7531.23 SQUARE Series Socket Two Module Graphite Gray Norisys 240V 13A 48mm x 67.4mm x 36.47mm 45g





## Drawings:









## Installation:



Installation of the product should be carried out in compliance with the current regulations regarding the installation of electrical systems in the country where the product is installed.

The product should be installed by a trained professional following all safety norms.

Keep away from water and wet surfaces. While mounting the product, hands should not be wet.