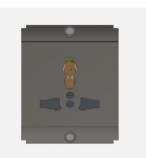

## S7531.23

Socket 13A 3-Pin Flat Socket Shuttered - 2 module Graphite Gray

Œ

Code: Series: Family: Module Size: Colour: Mark: Rated supply voltage: Maximum resistive load: Dimensions: Weight:

S7531.23 SQUARE Series Socket Two Module Graphite Gray Norisys 240V 13A 48mm x 67.4mm x 36.47mm 45g