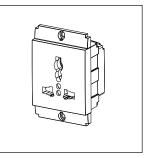

# S7531.01

Socket 13A 3-Pin Flat Socket Shuttered - 2 module Frost White

Code: S7531 .01
Series: SQUARE Series

Family: Socket

Module Size: Two Module

Colour: Frost White

Mark: Norisys

Rated supply voltage: 240V