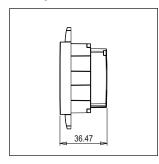

Maximum resistive load: 13A

Dimensions: 48mm x 67.4mm x 36.4mm

Weight: 70g

#### Drawings: