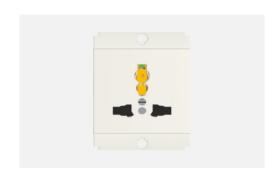

# S7531.01

Socket 13A 3-Pin Flat Socket Shuttered - 2 module Frost White

Code: S7531 .01
Series: SQUARE Series

Family: Socket

Module Size: Two Module

Colour: Frost White

Mark: Norisys

Rated supply voltage: 240V

Maximum resistive load: 13A

Dimensions: 48mm x 67.4mm x 36.4mm

Weight: 70g