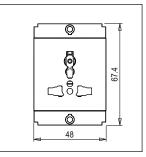

Maximum resistive load: 13A

Dimensions: 48mm x 67.4mm x 36.4mm

Weight: 70g

#### Drawings: