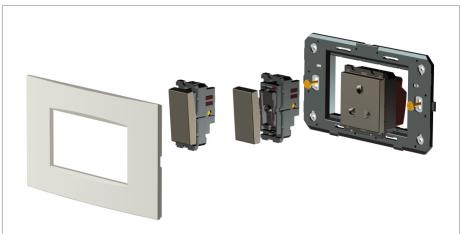

### **SQUARE Series**

# S7531.01

Socket 13A 3-Pin Flat Socket Shuttered - 2 module Frost White









Code: S7531 .01
Series: SQUARE Series

Family: Socket

Module Size: Two Module

Colour: Frost White

Mark: Norisys

Rated supply voltage: 240V

Maximum resistive load: 13A

Dimensions: 48mm x 67.4mm x 36.4mm

Weight: 70g

## Wiring Diagram:



#### Drawings:









#### Installation:



Installation of the product should be carried out in compliance with the current regulations regarding the installation of electrical systems in the country where the product is installed.

The product should be installed by a trained professional following all safety norms.

Keep away from water and wet surfaces. While mounting the product, hands should not be wet.