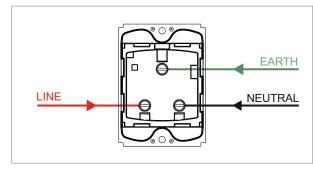

### **SQUARE Series**

# S7531.01

Socket 13A 3-Pin Flat Socket Shuttered - 2 module Frost White









Code: S7531 .01
Series: SQUARE Series

Family: Socket

Module Size: Two Module

Colour: Frost White

Mark: Norisys

Rated supply voltage: 240V

Maximum resistive load: 13A

Dimensions: 48mm x 67.4mm x 36.4mm

Weight: 70g

## Wiring Diagram:



#### Drawings:









#### Installation:



Installation of the product should be carried out in compliance with the current regulations regarding the installation of electrical systems in the country where the product is installed.

The product should be installed by a trained professional following all safety norms.

Keep away from water and wet surfaces. While mounting the product, hands should not be wet.