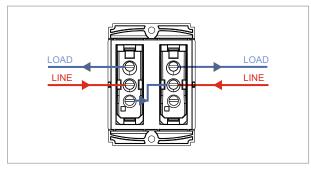

### **SQUARE Series**

# S7460.23

Push Button Station Open - Close (Collarless Style) - 2 module Graphite Gray









Code: \$7460.23

Series: \$QUARE Series

Family: Hospitality Modules

Module Size: Two Module

Colour: Graphite Gray
Mark: Norisys
Rated supply voltage: 230V
Maximum resistive load: 6A

Dimensions: 48mm x 67.4mm x 35.5mm

Weight: 72.7g

## Wiring Diagram:



### Drawings:









#### Installation:



Installation of the product should be carried out in compliance with the current regulations regarding the installation of electrical systems in the country where the product is installed.

The product should be installed by a trained professional following all safety norms.

Keep away from water and wet surfaces. While mounting the product, hands should not be wet.