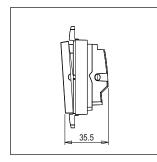

### **SQUARE Series**

# S7460.23

Push Button Station Open - Close (Collarless Style) - 2 module Graphite Gray









Code: \$7460.23

Series: \$QUARE Series

Family: Hospitality Modules

Module Size: Two Module

Colour: Graphite Gray
Mark: Norisys
Rated supply voltage: 230V
Maximum resistive load: 6A

Dimensions: 48mm x 67.4mm x 35.5mm

Weight: 72.7g

## Wiring Diagram:



### Drawings:









#### Installation:



Installation of the product should be carried out in compliance with the current regulations regarding the installation of electrical systems in the country where the product is installed.

The product should be installed by a trained professional following all safety norms.

Keep away from water and wet surfaces. While mounting the product, hands should not be wet.