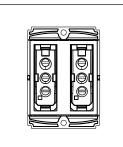

### **SQUARE Series**

# S7460.23

Push Button Station Open - Close (Collarless Style) - 2 module Graphite Gray









Code: \$7460.23

Series: \$QUARE Series

Family: Hospitality Modules

Module Size: Two Module

Colour: Graphite Gray
Mark: Norisys
Rated supply voltage: 230V
Maximum resistive load: 6A

Dimensions: 48mm x 67.4mm x 35.5mm

Weight: 72.7g

## Wiring Diagram:



### Drawings:









#### Installation:



Installation of the product should be carried out in compliance with the current regulations regarding the installation of electrical systems in the country where the product is installed.

The product should be installed by a trained professional following all safety norms.

Keep away from water and wet surfaces. While mounting the product, hands should not be wet.