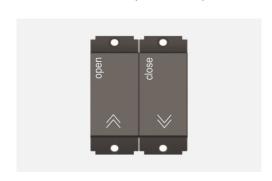

# S7460.23

Push Button Station Open - Close (Collarless Style) - 2 module Graphite Gray

Code: \$7460.23

Series: \$QUARE Series

Family: Hospitality Modules

Module Size: Two Module

Colour: Graphite Gray
Mark: Norisys
Rated supply voltage: 230V
Maximum resistive load: 6A