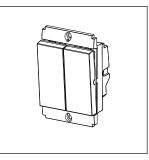

# S7460.23

Push Button Station Open - Close (Collarless Style) - 2 module Graphite Gray

Code: \$7460.23

Series: \$QUARE Series

Family: Hospitality Modules

Module Size: Two Module

Colour: Graphite Gray
Mark: Norisys
Rated supply voltage: 230V
Maximum resistive load: 6A

### Drawings: