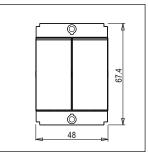

### **SQUARE Series**

# S7460.23

Push Button Station Open - Close (Collarless Style) - 2 module Graphite Gray









Code: \$7460.23

Series: \$QUARE Series

Family: Hospitality Modules

Module Size: Two Module

Colour: Graphite Gray
Mark: Norisys
Rated supply voltage: 230V
Maximum resistive load: 6A

Dimensions: 48mm x 67.4mm x 35.5mm

Weight: 72.7g

## Wiring Diagram:



### Drawings:









#### Installation:



Installation of the product should be carried out in compliance with the current regulations regarding the installation of electrical systems in the country where the product is installed.

The product should be installed by a trained professional following all safety norms.

Keep away from water and wet surfaces. While mounting the product, hands should not be wet.