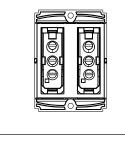

# **SQUARE Series**

# S7460 .01

Push Button Station Open - Close (Collarless Style) - 2 module Frost White





| Code:                   |
|-------------------------|
| Series:                 |
| Family:                 |
| Module Size:            |
| Colour:                 |
| Mark:                   |
| Rated supply voltage:   |
| Maximum resistive load: |
| Dimensions:             |
| Weight:                 |

S7460 .01 SQUARE Series Hospitality Modules Two Module Frost White Norisys 230V 6A 48mm x 67.4mm x 35.5mm 72.7g

## Wiring Diagram:



#### Drawings:









### Installation:



Installation of the product should be carried out in compliance with the current regulations regarding the installation of electrical systems in the country where the product is installed.

The product should be installed by a trained professional following all safety norms.

Keep away from water and wet surfaces. While mounting the product, hands should not be wet.