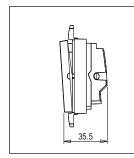

#### Drawings:

S7460 .01 SQUARE Series Hospitality Modules Two Module Frost White Norisys 230V 6A 48mm x 67.4mm x 35.5mm 72.7g