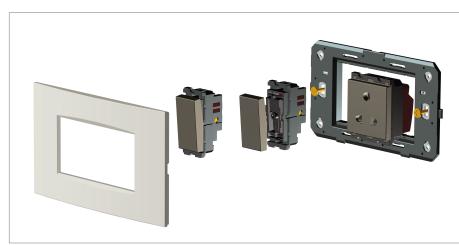

### Installation:

Installation of the product should be carried out in compliance with the current regulations regarding the installation of electrical systems in the country where the product is installed.

The product should be installed by a trained professional following all safety norms.

Keep away from water and wet surfaces. While mounting the product, hands should not be wet.