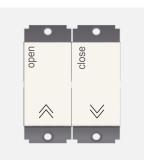

# S7460 .01

Push Button Station Open - Close (Collarless Style) - 2 module Frost White

| Code:                   |
|-------------------------|
| Series:                 |
| Family:                 |
| Module Size:            |
| Colour:                 |
| Mark:                   |
| Rated supply voltage:   |
| Maximum resistive load: |
| Dimensions:             |
| Weight:                 |

S7460 .01 SQUARE Series Hospitality Modules Two Module Frost White Norisys 230V 6A 48mm x 67.4mm x 35.5mm 72.7g