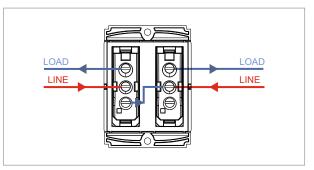

# **SQUARE Series**

# S7460 .01

Push Button Station Open - Close (Collarless Style) - 2 module Frost White





| Code:                   |
|-------------------------|
| Series:                 |
| Family:                 |
| Module Size:            |
| Colour:                 |
| Mark:                   |
| Rated supply voltage:   |
| Maximum resistive load: |
| Dimensions:             |
| Weight:                 |

S7460 .01 SQUARE Series Hospitality Modules Two Module Frost White Norisys 230V 6A 48mm x 67.4mm x 35.5mm 72.7g

## Wiring Diagram:



#### Drawings:









### Installation:



Installation of the product should be carried out in compliance with the current regulations regarding the installation of electrical systems in the country where the product is installed.

The product should be installed by a trained professional following all safety norms.

Keep away from water and wet surfaces. While mounting the product, hands should not be wet.