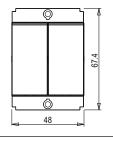

S7460 .01 SQUARE Series Hospitality Modules Two Module Frost White Norisys 230V 6A 48mm x 67.4mm x 35.5mm 72.7g

#### Drawings: