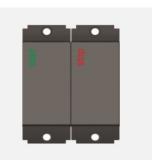

# S7450.23

Push Button Station Start - Stop (Collarless Style) - 2 module Graphite Gray

| Code:                   |
|-------------------------|
| Series:                 |
| Family:                 |
| Module Size:            |
| Colour:                 |
| Mark:                   |
| Rated supply voltage:   |
| Maximum resistive load: |
| Dimensions:             |
| Weight:                 |

S7450 .23 SQUARE Series Hospitality Modules Two Module Graphite Gray Norisys 230V 6A 48mm x 67.4mm x 35.5mm 68.6g