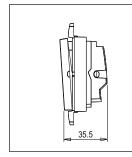

### Drawings:

S7450 .23 SQUARE Series Hospitality Modules Two Module Graphite Gray Norisys 230V 6A 48mm x 67.4mm x 35.5mm 68.6g