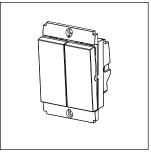

S7450 .23 SQUARE Series Hospitality Modules Two Module Graphite Gray Norisys 230V 6A 48mm x 67.4mm x 35.5mm 68.6g

### Drawings: