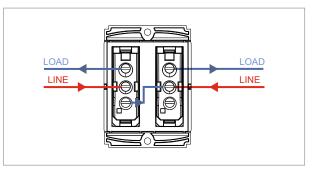

## **SQUARE Series**

# S7450.23

Push Button Station Start - Stop (Collarless Style) - 2 module Graphite Gray





| Code:                   |
|-------------------------|
| Series:                 |
| Family:                 |
| Module Size:            |
| Colour:                 |
| Mark:                   |
| Rated supply voltage:   |
| Maximum resistive load: |
| Dimensions:             |
| Weight:                 |

S7450 .23 SQUARE Series Hospitality Modules Two Module Graphite Gray Norisys 230V 6A 48mm x 67.4mm x 35.5mm 68.6g

### Wiring Diagram:



### Drawings:









#### Installation:



Installation of the product should be carried out in compliance with the current regulations regarding the installation of electrical systems in the country where the product is installed.

The product should be installed by a trained professional following all safety norms.

Keep away from water and wet surfaces. While mounting the product, hands should not be wet.