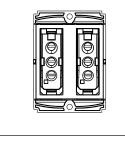

S7450 .23 SQUARE Series Hospitality Modules Two Module Graphite Gray Norisys 230V 6A 48mm x 67.4mm x 35.5mm 68.6g

### Drawings: