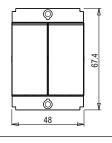

S7450 .23 SQUARE Series Hospitality Modules Two Module Graphite Gray Norisys 230V 6A 48mm x 67.4mm x 35.5mm 68.6g

### Drawings: