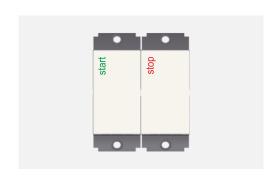

# S7450.01

Push Button Station Start - Stop (Collarless Style) - 2 module Frost White

Code: \$7450.01

Series: \$QUARE Series

Family: Hospitality Modules

Module Size: Two Module
Colour: Frost White
Mark: Norisys
Rated supply voltage: 230V
Maximum resistive load: 6A