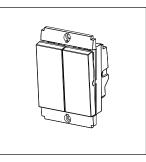

# S7450.01

Push Button Station Start - Stop (Collarless Style) - 2 module Frost White

Code: \$7450.01

Series: \$QUARE Series

Family: Hospitality Modules

Module Size: Two Module
Colour: Frost White
Mark: Norisys
Rated supply voltage: 230V
Maximum resistive load: 6A

### Drawings: