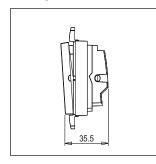

### **SQUARE Series**

# S7450.01

Push Button Station Start - Stop (Collarless Style) - 2 module Frost White









Code: \$7450.01

Series: \$QUARE Series

Family: Hospitality Modules

Module Size: Two Module
Colour: Frost White
Mark: Norisys
Rated supply voltage: 230V
Maximum resistive load: 6A

Dimensions: 48mm x 67.4mm x 35.5mm

Weight: 68.6g

## Wiring Diagram:



### Drawings:









#### Installation:



Installation of the product should be carried out in compliance with the current regulations regarding the installation of electrical systems in the country where the product is installed.

The product should be installed by a trained professional following all safety norms.

Keep away from water and wet surfaces. While mounting the product, hands should not be wet.