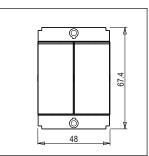

### **SQUARE Series**

# S7450.01

Push Button Station Start - Stop (Collarless Style) - 2 module Frost White









Code: \$7450.01

Series: \$QUARE Series

Family: Hospitality Modules

Module Size: Two Module
Colour: Frost White
Mark: Norisys
Rated supply voltage: 230V
Maximum resistive load: 6A

Dimensions: 48mm x 67.4mm x 35.5mm

Weight: 68.6g

## Wiring Diagram:



### Drawings:









#### Installation:



Installation of the product should be carried out in compliance with the current regulations regarding the installation of electrical systems in the country where the product is installed.

The product should be installed by a trained professional following all safety norms.

Keep away from water and wet surfaces. While mounting the product, hands should not be wet.