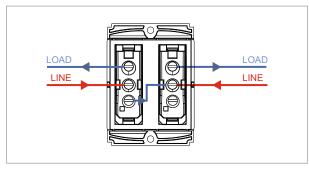

### **SQUARE Series**

# S7450.01

Push Button Station Start - Stop (Collarless Style) - 2 module Frost White









Code: \$7450.01

Series: \$QUARE Series

Family: Hospitality Modules

Module Size: Two Module
Colour: Frost White
Mark: Norisys
Rated supply voltage: 230V
Maximum resistive load: 6A

Dimensions: 48mm x 67.4mm x 35.5mm

Weight: 68.6g

## Wiring Diagram:



### Drawings:









#### Installation:



Installation of the product should be carried out in compliance with the current regulations regarding the installation of electrical systems in the country where the product is installed.

The product should be installed by a trained professional following all safety norms.

Keep away from water and wet surfaces. While mounting the product, hands should not be wet.