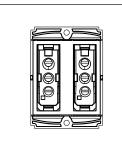

# S7450.01

Push Button Station Start - Stop (Collarless Style) - 2 module Frost White

Code: \$7450.01

Series: \$QUARE Series

Family: Hospitality Modules

Module Size: Two Module
Colour: Frost White
Mark: Norisys
Rated supply voltage: 230V
Maximum resistive load: 6A

### Drawings: