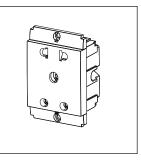

### **SQUARE Series**

# S7412.23

Socket 6A 3+2 Pin And 2 pin Shuttered - 2 module Graphite Gray







Code: S7412 .23
Series: SQUARE Series

Family: Socket

Module Size: Two Module

Colour: Graphite Gray

Mark: Norisys

Rated supply voltage: 240V

Maximum resistive load: 6A

Dimensions: 48mm x 67.4mm x 33.6mm

Weight: 45g

## Wiring Diagram:



### Drawings:









#### Installation:



Installation of the product should be carried out in compliance with the current regulations regarding the installation of electrical systems in the country where the product is installed.

The product should be installed by a trained professional following all safety norms.

Keep away from water and wet surfaces. While mounting the product, hands should not be wet.