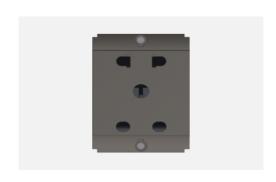

# S7412.23

Socket 6A 3+2 Pin And 2 pin Shuttered - 2 module Graphite Gray

Code: S7412 .23
Series: SQUARE Series

Family: Socket

Module Size: Two Module

Colour: Graphite Gray

Mark: Norisys

Rated supply voltage: 240V

Maximum resistive load: 6A

Dimensions: 48mm x 67.4mm x 33.6mm

Weight: 45g