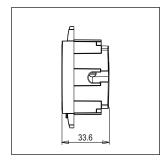

### Drawings:

Maximum resistive load: 6A

Dimensions: 48mm x 67.4mm x 33.6mm

Weight: 45g