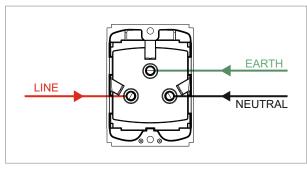

### **SQUARE Series**

# S7412.23

Socket 6A 3+2 Pin And 2 pin Shuttered - 2 module Graphite Gray







Code: S7412 .23
Series: SQUARE Series

Family: Socket

Module Size: Two Module

Colour: Graphite Gray

Mark: Norisys

Rated supply voltage: 240V

Maximum resistive load: 6A

Dimensions: 48mm x 67.4mm x 33.6mm

Weight: 45g

## Wiring Diagram:



### Drawings:









#### Installation:



Installation of the product should be carried out in compliance with the current regulations regarding the installation of electrical systems in the country where the product is installed.

The product should be installed by a trained professional following all safety norms.

Keep away from water and wet surfaces. While mounting the product, hands should not be wet.