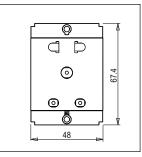

Maximum resistive load: 6A

Dimensions: 48mm x 67.4mm x 33.6mm

Weight: 45g

### Drawings: