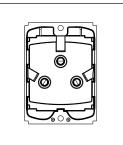

### **SQUARE Series**

# S7412.23

Socket 6A 3+2 Pin And 2 pin Shuttered - 2 module Graphite Gray







Code: S7412 .23
Series: SQUARE Series

Family: Socket

Module Size: Two Module

Colour: Graphite Gray

Mark: Norisys

Rated supply voltage: 240V

Maximum resistive load: 6A

Dimensions: 48mm x 67.4mm x 33.6mm

Weight: 45g

## Wiring Diagram:



### Drawings:









#### Installation:



Installation of the product should be carried out in compliance with the current regulations regarding the installation of electrical systems in the country where the product is installed.

The product should be installed by a trained professional following all safety norms.

Keep away from water and wet surfaces. While mounting the product, hands should not be wet.