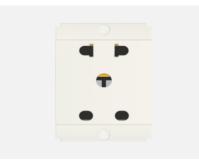

## S7412 .01

Socket 6A 3+2 Pin And 2 pin Shuttered - 2 module Frost White

| Code:                   |
|-------------------------|
| Series:                 |
| Family:                 |
| Module Size:            |
| Colour:                 |
| Mark:                   |
| Rated supply voltage:   |
| Maximum resistive load: |
| Dimensions:             |
| Weight:                 |

S7412 .01 SQUARE Series Socket Two Module Frost White Norisys 240V 6A 48mm x 67.4mm x 33.6mm 70.4g