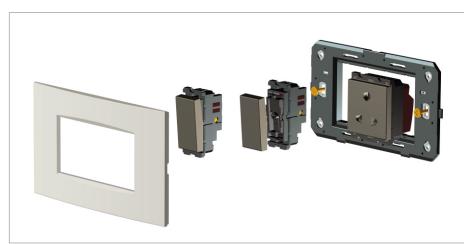

## Installation:

Installation of the product should be carried out in compliance with the current regulations regarding the installation of electrical systems in the country where the product is installed.

The product should be installed by a trained professional following all safety norms.

Keep away from water and wet surfaces. While mounting the product, hands should not be wet.