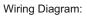

## **SQUARE Series**

## S7412 .01

Socket 6A 3+2 Pin And 2 pin Shuttered - 2 module Frost White





| Code:                   |
|-------------------------|
| Series:                 |
| Family:                 |
| Module Size:            |
| Colour:                 |
| Mark:                   |
| Rated supply voltage:   |
| Maximum resistive load: |
| Dimensions:             |
| Weight:                 |

S7412 .01 SQUARE Series Socket Two Module Frost White Norisys 240V 6A 48mm x 67.4mm x 33.6mm 70.4g





## Drawings:



## Installation:



Installation of the product should be carried out in compliance with the current regulations regarding the installation of electrical systems in the country where the product is installed.

The product should be installed by a trained professional following all safety norms.

Keep away from water and wet surfaces. While mounting the product, hands should not be wet.