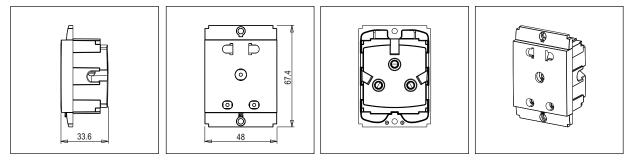

S7412 .01 SQUARE Series Socket Two Module Frost White Norisys 240V 6A 48mm x 67.4mm x 33.6mm 70.4g

## Drawings: