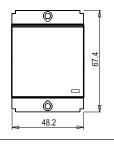

S7341.23 SQUARE Series Switches Two Module Graphite Gray Norisys 240V 6A 48.2mm x 67.4mm x 35.5mm 24.8g

#### Drawings: