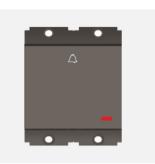

# S7341 .23

Palm Bell Switch 6A with indicator (Collarless Style) - 2 module Graphite Gray

| Code:                   |
|-------------------------|
| Series:                 |
| Family:                 |
| Module Size:            |
| Colour:                 |
| Mark:                   |
| Rated supply voltage:   |
| Maximum resistive load: |
| Dimensions:             |
| Weight:                 |

S7341.23 SQUARE Series Switches Two Module Graphite Gray Norisys 240V 6A 48.2mm x 67.4mm x 35.5mm 24.8g