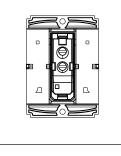

# **SQUARE Series**

# S7341 .23

Palm Bell Switch 6A with indicator (Collarless Style) - 2 module Graphite Gray





| Code:                   |
|-------------------------|
| Series:                 |
| Family:                 |
| Module Size:            |
| Colour:                 |
| Mark:                   |
| Rated supply voltage:   |
| Maximum resistive load: |
| Dimensions:             |
| Weight:                 |

S7341.23 SQUARE Series Switches Two Module Graphite Gray Norisys 240V 6A 48.2mm x 67.4mm x 35.5mm 24.8g

## Wiring Diagram:



#### Drawings:









### Installation:



Installation of the product should be carried out in compliance with the current regulations regarding the installation of electrical systems in the country where the product is installed.

The product should be installed by a trained professional following all safety norms.

Keep away from water and wet surfaces. While mounting the product, hands should not be wet.