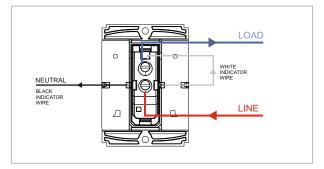

# **SQUARE Series**

# S7341 .23

Palm Bell Switch 6A with indicator (Collarless Style) - 2 module Graphite Gray





| Code:                   |
|-------------------------|
| Series:                 |
| Family:                 |
| Module Size:            |
| Colour:                 |
| Mark:                   |
| Rated supply voltage:   |
| Maximum resistive load: |
| Dimensions:             |
| Weight:                 |

S7341.23 SQUARE Series Switches Two Module Graphite Gray Norisys 240V 6A 48.2mm x 67.4mm x 35.5mm 24.8g

## Wiring Diagram:



#### Drawings:









### Installation:



Installation of the product should be carried out in compliance with the current regulations regarding the installation of electrical systems in the country where the product is installed.

The product should be installed by a trained professional following all safety norms.

Keep away from water and wet surfaces. While mounting the product, hands should not be wet.