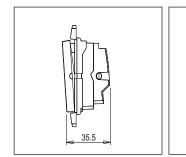

#### Drawings:

S7341.23 SQUARE Series Switches Two Module Graphite Gray Norisys 240V 6A 48.2mm x 67.4mm x 35.5mm 24.8g