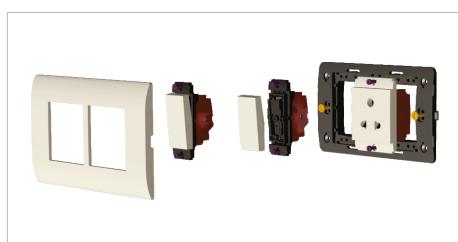

### Installation:

Installation of the product should be carried out in compliance with the current regulations regarding the installation of electrical systems in the country where the product is installed.

The product should be installed by a trained professional following all safety norms.

Keep away from water and wet surfaces. While mounting the product, hands should not be wet.