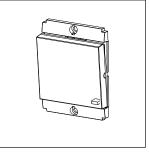

# **SQUARE Series**

# S7341 .23

Palm Bell Switch 6A with indicator (Collarless Style) - 2 module Graphite Gray





| Code:                   |
|-------------------------|
| Series:                 |
| Family:                 |
| Module Size:            |
| Colour:                 |
| Mark:                   |
| Rated supply voltage:   |
| Maximum resistive load: |
| Dimensions:             |
| Weight:                 |

S7341.23 SQUARE Series Switches Two Module Graphite Gray Norisys 240V 6A 48.2mm x 67.4mm x 35.5mm 24.8g

## Wiring Diagram:



#### Drawings:









### Installation:



Installation of the product should be carried out in compliance with the current regulations regarding the installation of electrical systems in the country where the product is installed.

The product should be installed by a trained professional following all safety norms.

Keep away from water and wet surfaces. While mounting the product, hands should not be wet.