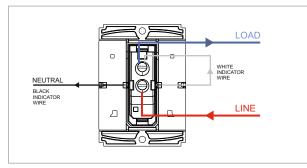

### **SQUARE Series**

# S7341.01

Palm Bell Switch 6A with indicator (Collarless Style) - 2 module Frost White









Code: S7341.01 Series: SQUARE Series

Family: Switches

Module Size: Two Module

Colour: Frost White

Mark: Norisys

Rated supply voltage: 230V

Maximum resistive load: 6A

Dimensions: 48.2mm x 67.4mm x 35.5mm

Weight: 24.8g

## Wiring Diagram:



#### Drawings:









#### Installation:



Installation of the product should be carried out in compliance with the current regulations regarding the installation of electrical systems in the country where the product is installed.

The product should be installed by a trained professional following all safety norms.

Keep away from water and wet surfaces. While mounting the product, hands should not be wet.