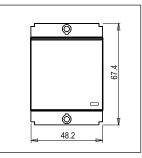

### **SQUARE Series**

# S7341.01

Palm Bell Switch 6A with indicator (Collarless Style) - 2 module Frost White









Code: S7341.01 Series: SQUARE Series

Family: Switches

Module Size: Two Module

Colour: Frost White

Mark: Norisys

Rated supply voltage: 230V

Maximum resistive load: 6A

Dimensions: 48.2mm x 67.4mm x 35.5mm

Weight: 24.8g

## Wiring Diagram:



#### Drawings:









#### Installation:



Installation of the product should be carried out in compliance with the current regulations regarding the installation of electrical systems in the country where the product is installed.

The product should be installed by a trained professional following all safety norms.

Keep away from water and wet surfaces. While mounting the product, hands should not be wet.