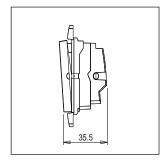

Maximum resistive load: 6A

Dimensions: 48.2mm x 67.4mm x 35.5mm

Weight: 24.8g

#### Drawings: