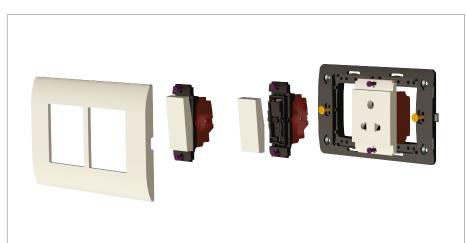

#### Installation:

Installation of the product should be carried out in compliance with the current regulations regarding the installation of electrical systems in the country where the product is installed.

The product should be installed by a trained professional following all safety norms.

Keep away from water and wet surfaces. While mounting the product, hands should not be wet.