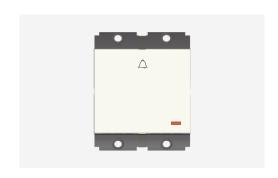

# S7341.01

Palm Bell Switch 6A with indicator (Collarless Style) - 2 module Frost White

Code: S7341.01 Series: SQUARE Series

Family: Switches

Module Size: Two Module

Colour: Frost White

Mark: Norisys

Rated supply voltage: 230V