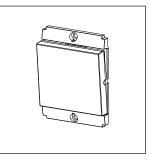

### **SQUARE Series**

# S7340.23

Palm Bell Switch 6A (Collarless Style) - 2 module Graphite Gray









Code: \$7340 .23 Series: \$QUARE Series

Family: Switches
Module Size: Two Module
Colour: Graphite Gray
Mark: Norisys
Rated supply voltage: 230V

Maximum resistive load: 6A

**Dimensions:** 48.2mm x 67.4mm x 35.5mm

Weight: 24.8g

## Wiring Diagram:



#### Drawings:









#### Installation:



Installation of the product should be carried out in compliance with the current regulations regarding the installation of electrical systems in the country where the product is installed.

The product should be installed by a trained professional following all safety norms.

Keep away from water and wet surfaces. While mounting the product, hands should not be wet.