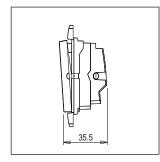

Maximum resistive load: 6A

**Dimensions:** 48.2mm x 67.4mm x 35.5mm

Weight: 24.8g

#### Drawings: