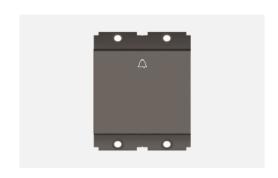

# S7340.23

Palm Bell Switch 6A (Collarless Style) - 2 module Graphite Gray

Code: \$7340 .23 Series: \$QUARE Series

Family: Switches
Module Size: Two Module
Colour: Graphite Gray
Mark: Norisys
Rated supply voltage: 230V

Maximum resistive load: 6A

**Dimensions:** 48.2mm x 67.4mm x 35.5mm

Weight: 24.8g