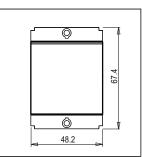

Maximum resistive load: 6A

**Dimensions:** 48.2mm x 67.4mm x 35.5mm

Weight: 24.8g