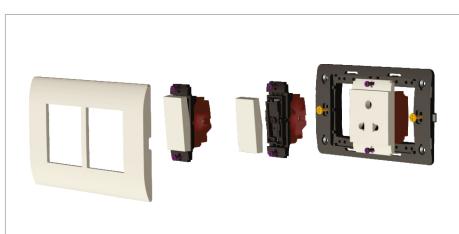

### **SQUARE Series**

# S7340.23

Palm Bell Switch 6A (Collarless Style) - 2 module Graphite Gray









Code: \$7340 .23 Series: \$QUARE Series

Family: Switches
Module Size: Two Module
Colour: Graphite Gray
Mark: Norisys
Rated supply voltage: 230V

Maximum resistive load: 6A

**Dimensions:** 48.2mm x 67.4mm x 35.5mm

Weight: 24.8g

## Wiring Diagram:



#### Drawings:









#### Installation:



Installation of the product should be carried out in compliance with the current regulations regarding the installation of electrical systems in the country where the product is installed.

The product should be installed by a trained professional following all safety norms.

Keep away from water and wet surfaces. While mounting the product, hands should not be wet.