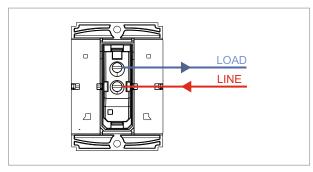

### **SQUARE Series**

# S7340.23

Palm Bell Switch 6A (Collarless Style) - 2 module Graphite Gray









Code: \$7340 .23 Series: \$QUARE Series

Family: Switches
Module Size: Two Module
Colour: Graphite Gray
Mark: Norisys
Rated supply voltage: 230V

Maximum resistive load: 6A

**Dimensions:** 48.2mm x 67.4mm x 35.5mm

Weight: 24.8g

## Wiring Diagram:



#### Drawings:









#### Installation:



Installation of the product should be carried out in compliance with the current regulations regarding the installation of electrical systems in the country where the product is installed.

The product should be installed by a trained professional following all safety norms.

Keep away from water and wet surfaces. While mounting the product, hands should not be wet.