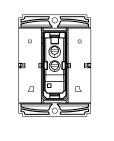

### **SQUARE Series**

# S7340.23

Palm Bell Switch 6A (Collarless Style) - 2 module Graphite Gray









Code: \$7340 .23 Series: \$QUARE Series

Family: Switches
Module Size: Two Module
Colour: Graphite Gray
Mark: Norisys
Rated supply voltage: 230V

Maximum resistive load: 6A

**Dimensions:** 48.2mm x 67.4mm x 35.5mm

Weight: 24.8g

## Wiring Diagram:



#### Drawings:









#### Installation:



Installation of the product should be carried out in compliance with the current regulations regarding the installation of electrical systems in the country where the product is installed.

The product should be installed by a trained professional following all safety norms.

Keep away from water and wet surfaces. While mounting the product, hands should not be wet.