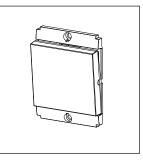

### **SQUARE Series**

# S7340.01

Palm Bell Switch 6A (Collarless Style) - 2 module Frost White









Code: \$7340 .01 Series: \$QUARE Series

Family: Switches
Module Size: Two Module
Colour: Frost White
Mark: Norisys
Rated supply voltage: 230V
Maximum resistive load: 6A

Dimensions: 48.2mm x 67.4mm x 35.5mm

Weight: 24.8g

## Wiring Diagram:



#### Drawings:









#### Installation:



Installation of the product should be carried out in compliance with the current regulations regarding the installation of electrical systems in the country where the product is installed.

The product should be installed by a trained professional following all safety norms.

Keep away from water and wet surfaces. While mounting the product, hands should not be wet.