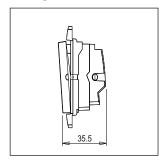

### **SQUARE Series**

# S7340.01

Palm Bell Switch 6A (Collarless Style) - 2 module Frost White









Code: \$7340 .01 Series: \$QUARE Series

Family: Switches
Module Size: Two Module
Colour: Frost White
Mark: Norisys
Rated supply voltage: 230V
Maximum resistive load: 6A

Dimensions: 48.2mm x 67.4mm x 35.5mm

Weight: 24.8g

## Wiring Diagram:



#### Drawings:









#### Installation:



Installation of the product should be carried out in compliance with the current regulations regarding the installation of electrical systems in the country where the product is installed.

The product should be installed by a trained professional following all safety norms.

Keep away from water and wet surfaces. While mounting the product, hands should not be wet.