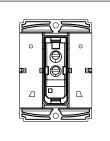

# S7340.01

Palm Bell Switch 6A (Collarless Style) - 2 module Frost White

Code: \$7340 .01 Series: \$QUARE Series

Family: Switches
Module Size: Two Module
Colour: Frost White
Mark: Norisys
Rated supply voltage: 230V
Maximum resistive load: 6A

Dimensions: 48.2mm x 67.4mm x 35.5mm

Weight: 24.8g