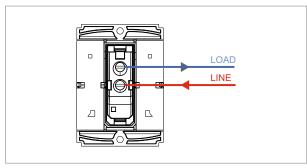

### **SQUARE Series**

# S7340.01

Palm Bell Switch 6A (Collarless Style) - 2 module Frost White









Code: \$7340 .01 Series: \$QUARE Series

Family: Switches
Module Size: Two Module
Colour: Frost White
Mark: Norisys
Rated supply voltage: 230V
Maximum resistive load: 6A

Dimensions: 48.2mm x 67.4mm x 35.5mm

Weight: 24.8g

## Wiring Diagram:



#### Drawings:









#### Installation:



Installation of the product should be carried out in compliance with the current regulations regarding the installation of electrical systems in the country where the product is installed.

The product should be installed by a trained professional following all safety norms.

Keep away from water and wet surfaces. While mounting the product, hands should not be wet.