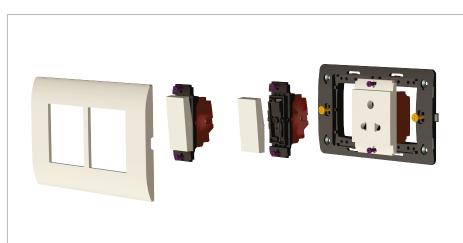

## Wiring Diagram:

#### Drawings:

#### Installation:

Installation of the product should be carried out in compliance with the current regulations regarding the installation of electrical systems in the country where the product is installed.

The product should be installed by a trained professional following all safety norms.

Keep away from water and wet surfaces. While mounting the product, hands should not be wet.