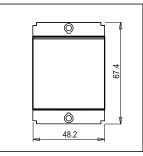

### **SQUARE Series**

# S7340.01

Palm Bell Switch 6A (Collarless Style) - 2 module Frost White









Code: \$7340 .01 Series: \$QUARE Series

Family: Switches
Module Size: Two Module
Colour: Frost White
Mark: Norisys
Rated supply voltage: 230V
Maximum resistive load: 6A

Dimensions: 48.2mm x 67.4mm x 35.5mm

Weight: 24.8g

## Wiring Diagram:



#### Drawings:









#### Installation:



Installation of the product should be carried out in compliance with the current regulations regarding the installation of electrical systems in the country where the product is installed.

The product should be installed by a trained professional following all safety norms.

Keep away from water and wet surfaces. While mounting the product, hands should not be wet.