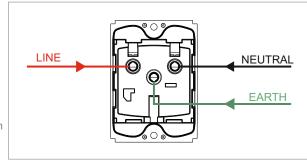

### **SQUARE Series**

# S7332.23

Socket 16A/6A 3-Pin Shuttered - 2 module Graphite Gray









Code: S7332 .23
Series: SQUARE Series

Family: Socket

Module Size: Two Module

Colour: Graphite Gray

Mark: Norisys

Rated supply voltage: 240V

Maximum resistive load: 16A/6A

Dimensions: 48.2mm x 67.4mm x 31.47mm

Weight: 71.6g

## Wiring Diagram:



### Drawings:









#### Installation:



Installation of the product should be carried out in compliance with the current regulations regarding the installation of electrical systems in the country where the product is installed.

The product should be installed by a trained professional following all safety norms.

Keep away from water and wet surfaces. While mounting the product, hands should not be wet.