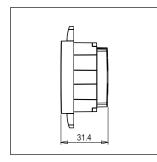

Maximum resistive load: 16A/6A

Dimensions: 48.2mm x 67.4mm x 31.47mm

Weight: 71.6g