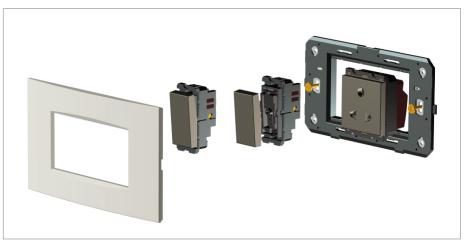

### **SQUARE Series**

# S7332.23

Socket 16A/6A 3-Pin Shuttered - 2 module Graphite Gray









Code: S7332 .23
Series: SQUARE Series

Family: Socket

Module Size: Two Module

Colour: Graphite Gray

Mark: Norisys

Rated supply voltage: 240V

Maximum resistive load: 16A/6A

Dimensions: 48.2mm x 67.4mm x 31.47mm

Weight: 71.6g

## Wiring Diagram:



### Drawings:









#### Installation:



Installation of the product should be carried out in compliance with the current regulations regarding the installation of electrical systems in the country where the product is installed.

The product should be installed by a trained professional following all safety norms.

Keep away from water and wet surfaces. While mounting the product, hands should not be wet.