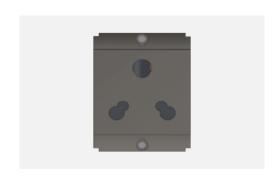

# S7332.23

Socket 16A/6A 3-Pin Shuttered - 2 module Graphite Gray

Code: S7332 .23
Series: SQUARE Series

Family: Socket

Module Size: Two Module

Colour: Graphite Gray

Mark: Norisys

Rated supply voltage: 240V

Maximum resistive load: 16A/6A

Dimensions: 48.2mm x 67.4mm x 31.47mm

Weight: 71.6g