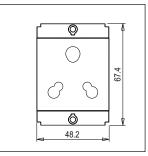

Maximum resistive load: 16A/6A

Dimensions: 48.2mm x 67.4mm x 31.47mm

Weight: 71.6g